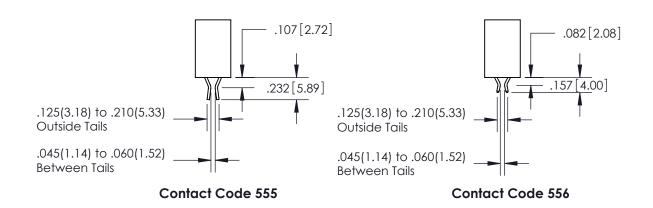

## 845/895 SERIES HIGH TEMP CARD EDGE CONNECTOR CONTACT CODE 555,556,558,559,560 DIMENSIONS

EDAC INC
TORONTO, ONTARIO
CANADA
YOUR CONNECTION TO QUALITY & SERVICE

THESE DRAWINGS AND SPECIFICATIONS ARE THE PROPERTY OF EDAC INC., AND SHALL NOT BE REPRODUCED, OR COPIED OR USED AS THE BASIS FOR THE MANUFACTURE OR SALE OF APPARATUS WITHOUT WRITTEN PERMISSION.

|   | ACAD REFERENCE NO. 845-ENG-MASTER |                          |  |
|---|-----------------------------------|--------------------------|--|
|   | DRAWN: R.STA.MONICA               | DATE: <b>MAY.16/2017</b> |  |
|   | CHECKED:                          | DATE:                    |  |
|   | SCALE: 1:1                        | SHEET 2 OF 2             |  |
| D | DRAWING NUMBER                    | ISSUE                    |  |