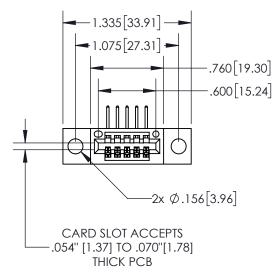

## **Contact Dimensions:**

558-90 Degree Bend (Code 541 Contacts) See Sheet 2 for Contact Code 555, 556, 558, 559, 560 Dimensions

1

CARD SLOT **SECTION A-A** -.370[9.40]

.330[8.38]

- INSULATOR MATERIAL: THERMOPLASTIC, UL 94V-0
- CONTACT MATERIAL; COPPER TIN ALLOY CONTACT PLATING: GOLD ON THE MATING AREA, TIN PLATING ON THE CONTACT TAILS, NICKEL UNDERPLATE

845/895 SERIES HIGH TEMP CARD EDGE CONNECTOR PART NUMBER: 895-005-558-604

YOUR CONNECTION TO QUALITY & SERVICE

CANADA

| ACAD REFERENCE NO. 845-ENG-MASTER |                  |  |
|-----------------------------------|------------------|--|
| DRAWN: R.STA.MONICA               | DATE:MAY.16/2017 |  |
| CHECKED:                          | DATE:            |  |
| SCALE: 1:1                        | SHEET 1 OF 2     |  |
| DRAWING NUMBER                    | ISSUE            |  |

845-ENG-MASTER

INSULATOR MATERIAL: THERMOPLASTIC POLYESTER, UL 94V-0 DAP MATERIAL AVAILABLE UPON REQUEST

CONTACT MATERIAL; COPPER ALLOY

CONTACT MATERIAL, COPPER ALLOT CONTACT PLATING: GOLD ON THE MATING AREA, TIN PLATING ON THE CONTACT TAILS, NICKEL UNDERPLATE