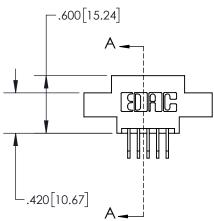

## **Contact Dimensions:**

558-90 Degree Bend (Code 541 Contacts) See Sheet 2 for Contact Code 555, 556, 558, 559, 560 Dimensions

1

CARD SLOT **SECTION A-A** -.370[9.40]

.330[8.38]

- INSULATOR MATERIAL: THERMOPLASTIC, UL 94V-0
- CONTACT MATERIAL; COPPER TIN ALLOY CONTACT PLATING: GOLD ON THE MATING AREA, TIN PLATING ON THE CONTACT TAILS, NICKEL UNDERPLATE

845/895 SERIES HIGH TEMP CARD EDGE CONNECTOR PART NUMBER: 895-005-558-604

YOUR CONNECTION TO QUALITY & SERVICE

CANADA

| ACAD REFERENCE NO. 845-ENG-MASTER |                  |  |
|-----------------------------------|------------------|--|
| DRAWN: R.STA.MONICA               | DATE:MAY.16/2017 |  |
| CHECKED:                          | DATE:            |  |
| SCALE: 1:1                        | SHEET 1 OF 2     |  |
| DRAWING NUMBER                    | ISSUE            |  |

845-ENG-MASTER

INSULATOR MATERIAL: THERMOPLASTIC POLYESTER, UL 94V-0 DAP MATERIAL AVAILABLE UPON REQUEST

CONTACT MATERIAL; COPPER ALLOY

CONTACT MATERIAL, COPPER ALLOT CONTACT PLATING: GOLD ON THE MATING AREA, TIN PLATING ON THE CONTACT TAILS, NICKEL UNDERPLATE