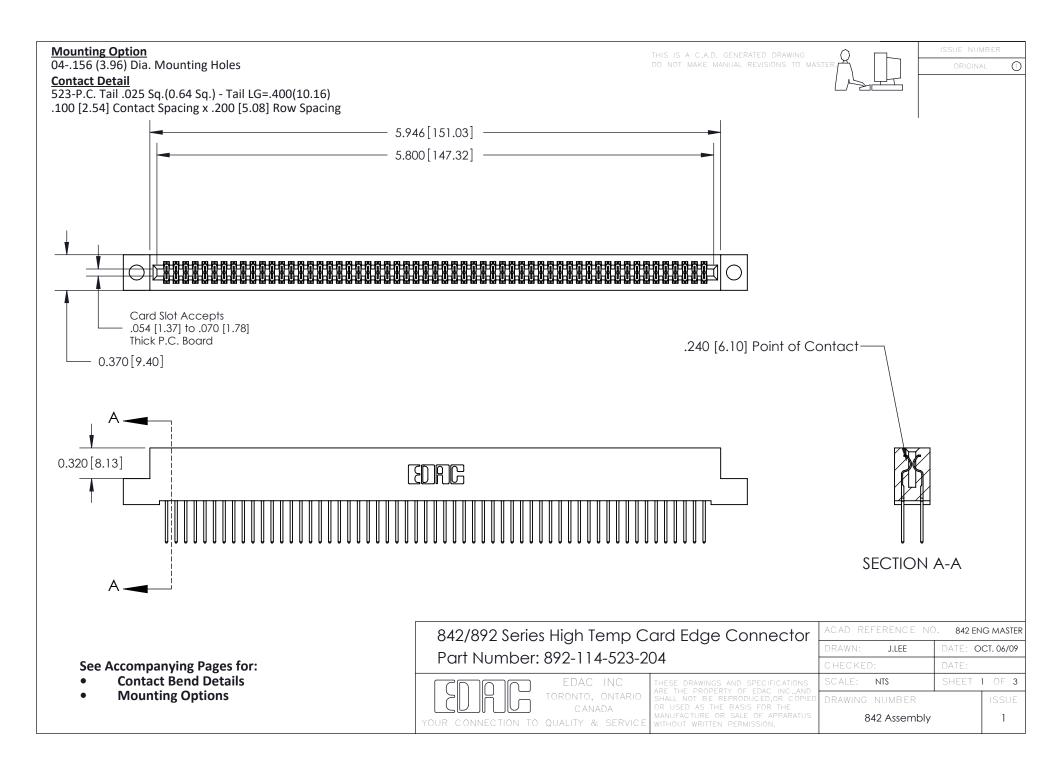

THIS IS A C.A.D. GENERATED DRAWING DO NOT MAKE MANUAL REVISIONS TO MASTER

ORIGINAL (1)



| 842/892 Series High Temp Card Edge Connector<br>Contact Bend Detail |                                                                                                 | ACAD REFERENCE NO. 842 ENG MASTER |             |                  |        |
|---------------------------------------------------------------------|-------------------------------------------------------------------------------------------------|-----------------------------------|-------------|------------------|--------|
|                                                                     |                                                                                                 | DRAWN:                            | J.LEE