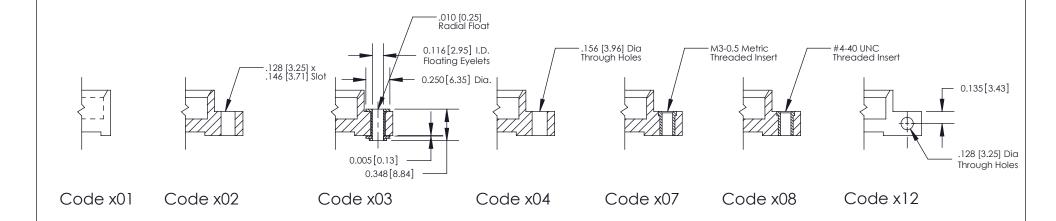

THIS IS A C.A.D. GENERATED DRAWING DO NOT MAKE MANUAL REVISIONS TO MASTER

ISSUE NUMBER

ORIGINAL

1

| 842/892 Series High Temp Card Edge Con<br>Mounting Options   | nnector   ACAD REFERENCE NO. 842 ENG MASTE |
|--------------------------------------------------------------|--------------------------------------------|
| EDAC INC THESE DRAWINGS AND SPI                              |                                            |
|                                                              | uced,or copied drawing number issue        |
| YOUR CONNECTION TO QUALITY & SERVICE WITHOUT WRITTEN PERMISS |                                            |