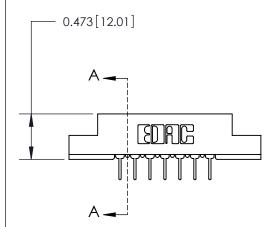

## **Contact Detail**

PC Tail .023x.013(0.58x0.33) - Tail LG=.213(5.41) .156 [3.96] Contact Spacing x .200 [5.08] Row Spacing

**See Accompanying Page for:** 

**Contact Bend Details** 

**SECTION A-A** 

.175 [4.45] Point of Contact (Measured from bottom of Card Slot) Card Slot Accepts .054 [1.37] to .070 [1.78] Thick P.C. Board