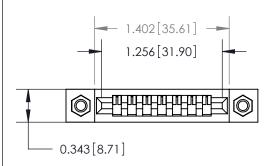

## **Contact Detail**

PC Tail .023x.013(0.58x0.33) - Tail LG=.213(5.41) .156 [3.96] Contact Spacing x .200 [5.08] Row Spacing

**See Accompanying Page for:** 

**Contact Bend Details** 

**SECTION A-A** 

.175 [4.45] Point of Contact (Measured from bottom of Card Slot) Card Slot Accepts .054 [1.37] to .070 [1.78] Thick P.C. Board