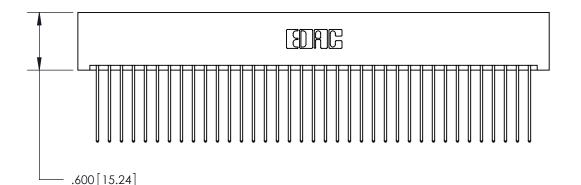

THIS IS A C.A.D. GENERATED DRAWING DO NOT MAKE MANUAL REVISIONS TO MASTER.

ISSUE NUMBER

ORIGINAL

1

.060 [1.52] .200 [5.08] .210[5.33] -.660 [16.76]

.060 [1.52] .150 [3.81] .260[6.6] -**Outside Tails** .660[16.76]

.165[4.19] .375 [9.54] .125(3.18) to .210(5.33) .125(3.18) to .210(5.33)

**Contact Code 558** 

**Contact Code 559** 

**Contact Code 560** 

INSULATOR MATERIAL: THERMOPLASTIC POLYESTER, UL 94V-0 CONTACT MATERIAL; COPPER, NICKEL, TIN ALLOY CA-725 CONTACT PLATING: GOLD ON THE MATING AREA, TIN-LEAD ON THE CONTACT TAILS, NICKEL UNDERPLATE