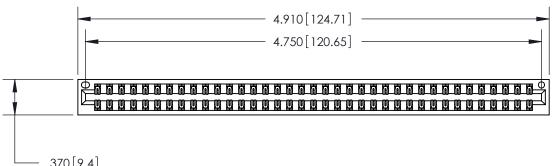

<u>Contact Dimensions:</u> 541-Wire Wrap .025 Sq. (0.64 Sq.) - Tail LG. =.750 (19.05) .125 (3.18) Contact Spacing x .250 (6.35) Row Spacing

THIS IS A C.A.D. GENERATED DRAWING DO NOT MAKE MANUAL REVISIONS TO MASTER.

ISSUE NUMBER

ORIGINAL

1

.370 [9.4]

Card Slot Accepts .054 [1.37] to .070 [1.78] Thick P.C. Board .330 [8.38] Card Slot .160 [4.07] Point of Contact -

INSULATOR MATERIAL: THERMOPLASTIC POLYESTER, UL 94V-0 CONTACT MATERIAL; COPPER, NICKEL, TIN ALLOY CA-725 CONTACT PLATING: GOLD ON THE MATING AREA, TIN-LEAD

ON THE CONTACT TAILS, NICKEL UNDERPLATE

846/896 SERIES HIGH TEMP CARD EDGE CONNECTOR PART NUMBER: 846-074-541-201

YOUR CONNECTION TO QUALITY & SERVICE

**EDAC INC** TORONTO, ONTARIO CANADA

THESE DRAWINGS AND SPECIFICATIONS ARE THE PROPERTY OF EDAC INC., AND SHALL NOT BE REPRODUCED, OR COPIED OR USED AS THE BASIS FOR THE MANUFACTURE OR SALE OF APPARATUS WITHOUT WRITTEN PERMISSION.