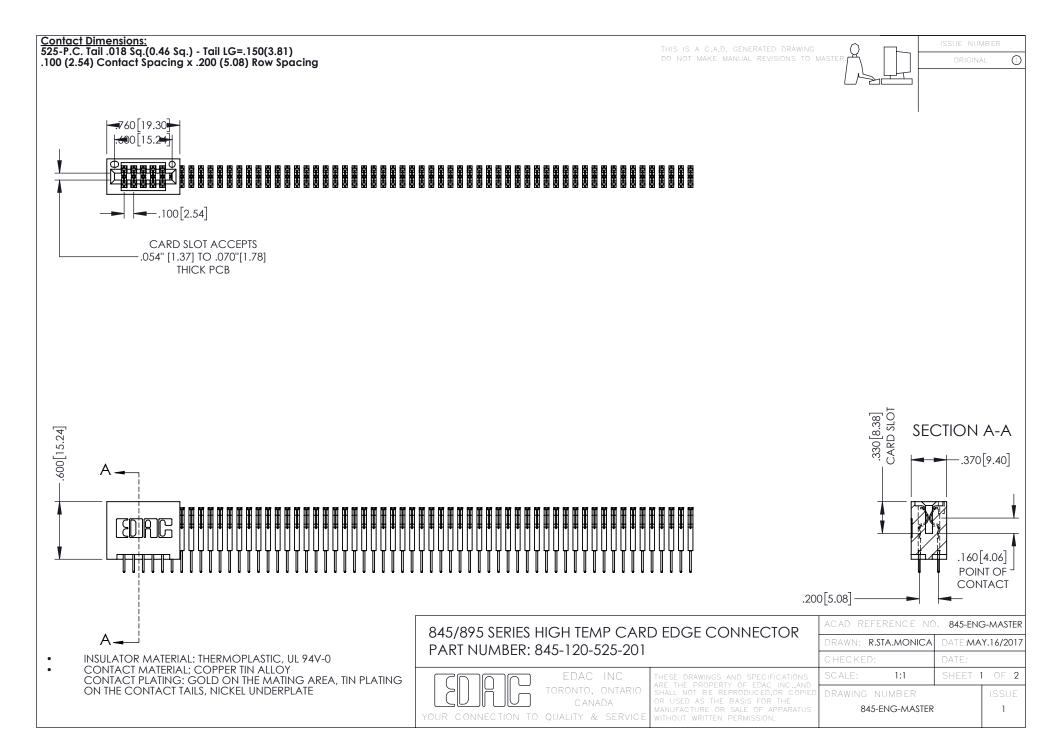

## 845/895 SERIES HIGH TEMP CARD EDGE CONNECTOR CONTACT CODE 555,556,558,559,560 DIMENSIONS

YOUR CONNECTION TO QUALITY & SERVICE

|   | ACAD REFERENCE NO. 845-ENG-MASTER |                  |
|---|-----------------------------------|------------------|
|   | DRAWN: R.STA.MONICA               | DATE:MAY.16/2017 |
|   | CHECKED:                          | DATE:            |
|   | SCALE: 1:1                        | SHEET 2 OF 2     |
| D | DRAWING NUMBER                    | ISSUE            |

845-ENG-MASTER