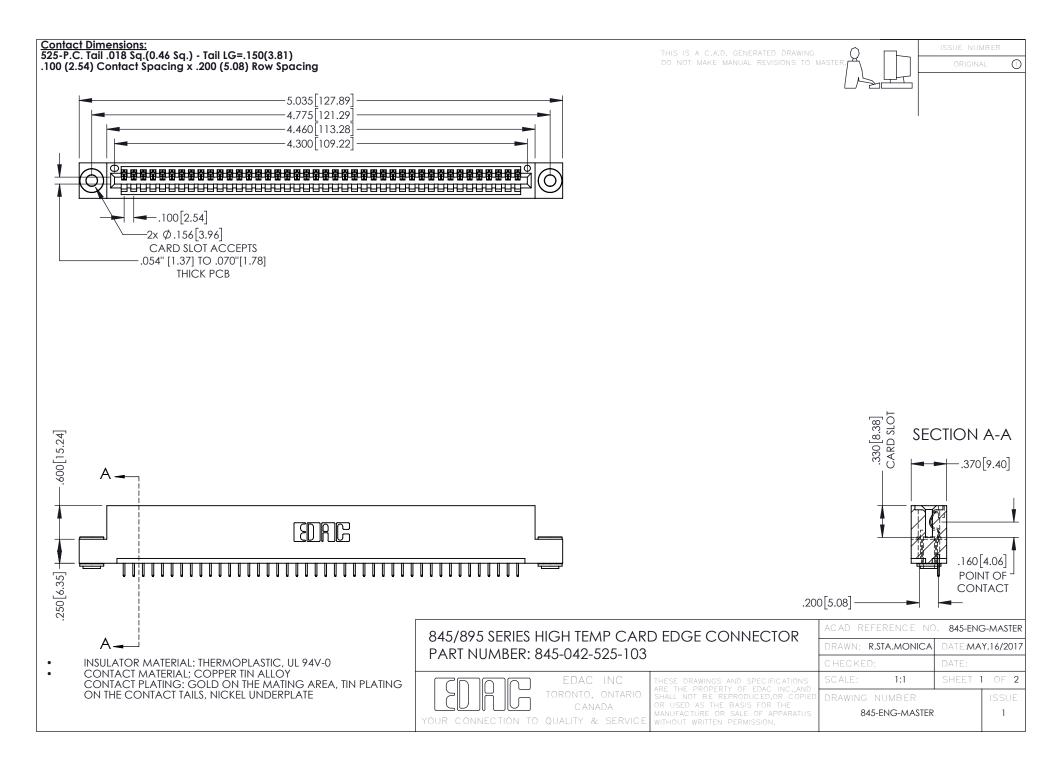

- INSULATOR MATERIAL: THERMOPLASTIC POLYESTER, UL 94V-0 DAP MATERIAL AVAILABLE UPON REQUEST
- CONTACT MATERIAL; COPPER ALLOY

**Contact Code 558** 

CONTACT PLATING: GOLD ON THE MATING AREA, TIN PLATING ON THE CONTACT TAILS, NICKEL UNDERPLATE

## 845/895 SERIES HIGH TEMP CARD EDGE CONNECTOR CONTACT CODE 555,556,558,559,560 DIMENSIONS

YOUR CONNECTION TO QUALITY & SERVICE

Contact Code 559

|   | ACAD REFERENCE NO   | . 845-ENG-MASTER |
|---|---------------------|------------------|
|   | DRAWN: R.STA.MONICA | DATE:MAY.16/2017 |
|   | CHECKED:            | DATE:            |
|   | SCALE: 1:1          | SHEET 2 OF 2     |
| D | DRAWING NUMBER      | ISSUE            |