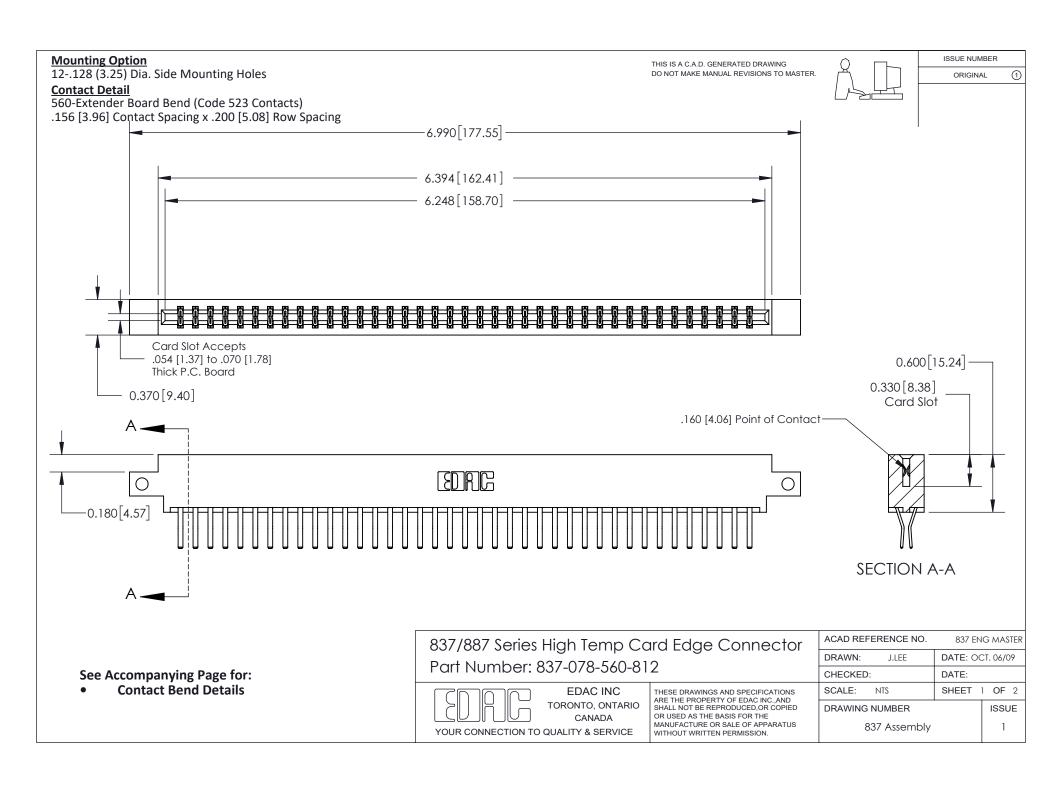

ISSUE NUMBER

ORIGINAL

1

| 837/887 Series High Temp Card Edge Connector<br>Contact Bend Detail |                                                                                                                                                                                                   | ACAD REFERENCE NO. 837 EN |                  | 3 MASTER      |
|---------------------------------------------------------------------|---------------------------------------------------------------------------------------------------------------------------------------------------------------------------------------------------|---------------------------|------------------|---------------|
|                                                                     |                                                                                                                                                                                                   | DRAWN: J.LEE              | DATE: OCT. 06/09 |               |
|                                                                     |                                                                                                                                                                                                   | CHECKED:                  | DATE:            |               |
| TORONTO, ONTARIO                                                    | THESE DRAWINGS AND SPECIFICATIONS ARE THE PROPERTY OF EDAC INC., AND SHALL NOT BE REPRODUCED, OR COPIED OR USED AS THE BASIS FOR THE MANUFACTURE OR SALE OF APPARATUS WITHOUT WRITTEN PERMISSION. | SCALE: NTS                | SHEET            | 2 <b>OF</b> 2 |
|                                                                     |                                                                                                                                                                                                   | DRAWING NUMBER            | •                | ISSUE         |
| YOUR CONNECTION TO QUALITY & SERVICE                                |                                                                                                                                                                                                   | 837 Assembly              |                  | 1             |