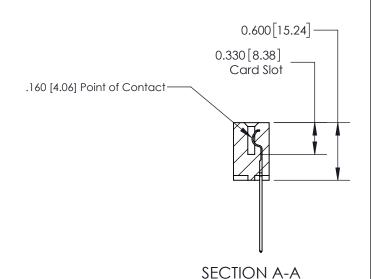

## **Contact Detail**

541-Wire Wrap .025 Sq.(0.64 Sq.) - Tail LG=.750(19.05) .156 [3.96] Contact Spacing x .200 [5.08] Row Spacing

THIS IS A C.A.D. GENERATED DRAWING DO NOT MAKE MANUAL REVISIONS TO MASTER.