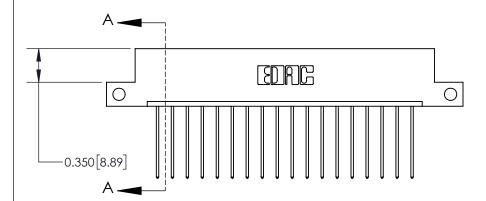

**Mounting Option** 

12-.128 (3.25) Dia. Side Mounting Holes

## **Contact Detail**

541-Wire Wrap .025 Sq.(0.64 Sq.) - Tail LG=.750(19.05) .156 [3.96] Contact Spacing x .200 [5.08] Row Spacing

THIS IS A C.A.D. GENERATED DRAWING DO NOT MAKE MANUAL REVISIONS TO MASTER.