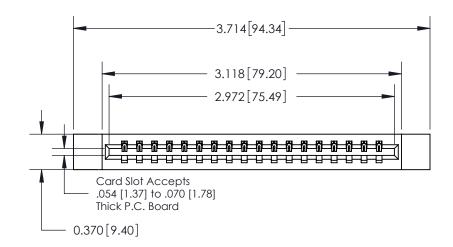

**Mounting Option** 

12-.128 (3.25) Dia. Side Mounting Holes

## **Contact Detail**

541-Wire Wrap .025 Sq.(0.64 Sq.) - Tail LG=.750(19.05) .156 [3.96] Contact Spacing x .200 [5.08] Row Spacing





THIS IS A C.A.D. GENERATED DRAWING DO NOT MAKE MANUAL REVISIONS TO MASTER.



ISSUE NUMBER

ORIGINAL



**See Accompanying Page for:** 

**Contact Bend Details** 

837/887 Series High Temp Card Edge Connector Part Number: 837-018-541-112

YOUR CONNECTION TO QUALITY & SERVICE

**EDAC INC** TORONTO, ONTARIO CANADA

THESE DRAWINGS AND SPECIFICATIONS ARE THE PROPERTY OF EDAC INC.,AND SHALL NOT BE REPRODUCED, OR COPIED OR USED AS THE BASIS FOR THE MANUFACTURE OR SALE OF APPARATUS WITHOUT WRITTEN PERMISSION.

| ACAD REFERENCE NO. | 837 ENG MASTER   |  |  |
|--------------------|------------------|--|--|
| DRAWN: J.LEE       | DATE: OCT. 06/09 |  |  |
| CHECKED:           | DATE:            |  |  |
| SCALE: NTS         | SHEET 1 OF 2     |  |  |
| DRAWING NUMBER     | ISSUE            |  |  |