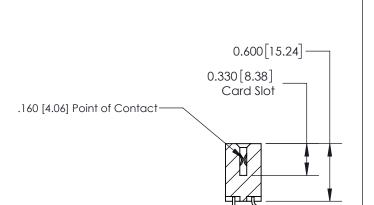

SECTION A-A

ISSUE NUMBER

ORIGINAL

1

| 837/887 Series High Temp Co          | ACAD REFERENCE NO.                                                                                                                 | 837 ENG MASTER   |       |               |
|--------------------------------------|------------------------------------------------------------------------------------------------------------------------------------|------------------|-------|---------------|
| Contact Bend Detail                  | DRAWN: J.LEE                                                                                                                       | DATE: OCT. 06/09 |       |               |
| Corridor bend Defail                 | CHECKED:                                                                                                                           | DATE:            |       |               |
| EDAC INC                             | THESE DRAWINGS AND SPECIFICATIONS ARE THE PROPERTY OF EDAC INC.,AND SHALL NOT BE REPRODUCED,OR COPIED OR USED AS THE BASIS FOR THE | SCALE: NTS       | SHEET | 2 <b>OF</b> 2 |
| TORONTO, ONTARIO CANADA              |                                                                                                                                    | DRAWING NUMBER   |       | ISSUE         |
| YOUR CONNECTION TO QUALITY & SERVICE | MANUFACTURE OR SALE OF APPARATUS WITHOUT WRITTEN PERMISSION.                                                                       | 837 Assembly     |       | 1             |

## **Contact Detail**

559-90 Degree Bend (Code 541 Contacts)

.156 [3.96] Contact Spacing x .200 [5.08] Row Spacing

**See Accompanying Page for:** 

**Contact Bend Details** 

THIS IS A C.A.D. GENERATED DRAWING DO NOT MAKE MANUAL REVISIONS TO MASTER.