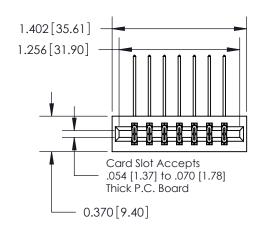

ISSUE NUMBER

ORIGINAL

1

| 837/887  | Series High Temp Card Edge Connector |
|----------|--------------------------------------|
| Part Nui | mber: 837-014-559-201                |

YOUR CONNECTION TO QUALITY & SERVICE

| ACAD REFERENCE NO. | 837 ENG MASTER   |  |  |
|--------------------|------------------|--|--|
| DRAWN: J.LEE       | DATE: OCT. 06/09 |  |  |
| CHECKED:           | DATE:            |  |  |
| SCALE: NTS         | SHEET 1 OF 2     |  |  |
| DRAWING NUMBER     | ISSUE            |  |  |
| 837 Assembly       | 1                |  |  |