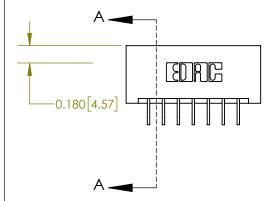

SECTION A-A

ISSUE NUMBER

ORIGINAL

1

| 837/887 Series High Temp Co          | ACAD REFERENCE NO.                                                                                                                 | 837 ENG MASTER   |       |               |
|--------------------------------------|------------------------------------------------------------------------------------------------------------------------------------|------------------|-------|---------------|
| Contact Bend Detail                  | DRAWN: J.LEE                                                                                                                       | DATE: OCT. 06/09 |       |               |
| Corridor bend Defail                 | CHECKED:                                                                                                                           | DATE:            |       |               |
| EDAC INC                             | THESE DRAWINGS AND SPECIFICATIONS ARE THE PROPERTY OF EDAC INC.,AND SHALL NOT BE REPRODUCED,OR COPIED OR USED AS THE BASIS FOR THE | SCALE: NTS       | SHEET | 2 <b>OF</b> 2 |
| TORONTO, ONTARIO CANADA              |                                                                                                                                    | DRAWING NUMBER   |       | ISSUE         |
| YOUR CONNECTION TO QUALITY & SERVICE | MANUFACTURE OR SALE OF APPARATUS WITHOUT WRITTEN PERMISSION.                                                                       | 837 Assembly     |       | 1             |

## **Contact Detail**

559-90 Degree Bend (Code 541 Contacts)

.156 [3.96] Contact Spacing x .200 [5.08] Row Spacing

**See Accompanying Page for:** 

**Contact Bend Details** 

THIS IS A C.A.D. GENERATED DRAWING DO NOT MAKE MANUAL REVISIONS TO MASTER.