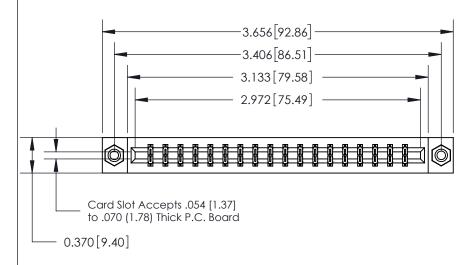

## **See Accompanying Page for:**

- **Bend Detail**
- **Mounting Options**

| 833 Series High Temp C | ard Edge Connector |
|------------------------|--------------------|
| Part Number: 833-036-5 | 500-808            |

| ACAD REFERENCE N | IO. 833 ENG MASTER |
|------------------|--------------------|
| DRAWN: J.LEE     | DATE: OCT. 14/09   |
| CHECKED:         | DATE:              |
| SCALE: NTS       | SHEET 1 OF 3       |
| DRAWING NUMBER   | ISSUE              |