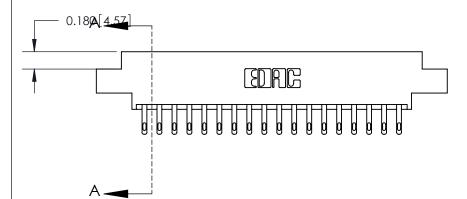

SECTION A-A

0.388 [9.86] Card Slot

| VING NUMBER  | ISSUE |
|--------------|-------|
| 833 Assembly | 1     |

ORIGINAL (1)

ORIGINAL

| 833 Series High Temp Card Edge Connector<br>Contact Bend Detail |                                                                                                                                                              | ACAD REFERENCE NO. | 833 ENC          | MASTER        |
|-----------------------------------------------------------------|--------------------------------------------------------------------------------------------------------------------------------------------------------------|--------------------|------------------|---------------|
|                                                                 |                                                                                                                                                              | DRAWN: J.LEE       | DATE: OCT. 14/09 |               |
|                                                                 |                                                                                                                                                              | CHECKED: DATE:     |                  |               |
| EDAC INC                                                        | TORONTO, ONTARIO CANADA  ARE THE PROPERTY OF EDAC INC., AND SHALL NOT BE REPRODUCED, OR COPIED OR USED AS THE BASIS FOR THE MANUFACTURE OR SALE OF APPARATUS | SCALE: NTS         | SHEET 2          | 2 <b>OF</b> 3 |
|                                                                 |                                                                                                                                                              | DRAWING NUMBER     |                  | ISSUE         |
| YOUR CONNECTION TO QUALITY & SERVICE                            |                                                                                                                                                              | 833 Assembly       |                  | 1             |