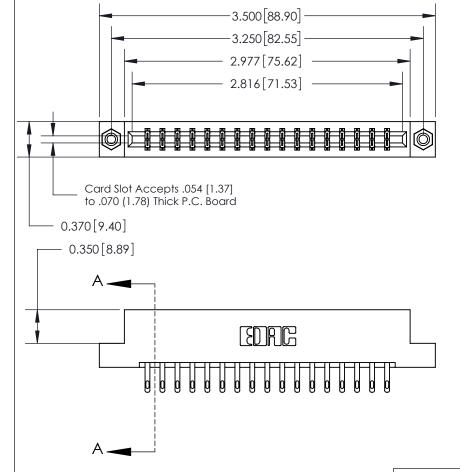

## **See Accompanying Page for:**

- **Bend Detail**
- **Mounting Options**

833 Series High Temp Card Edge Connector Part Number: 833-034-500-208

**EDAC INC** TORONTO, ONTARIO CANADA

THESE DRAWINGS AND SPECIFICATIONS ARE THE PROPERTY OF EDAC INC.,AND SHALL NOT BE REPRODUCED, OR COPIED OR USED AS THE BASIS FOR THE MANUFACTURE OR SALE OF APPARATUS WITHOUT WRITTEN PERMISSION.

| ACAD REFERENCE NO. | 833 ENG MASTER   |  |  |
|--------------------|------------------|--|--|
| DRAWN: J.LEE       | DATE: OCT. 14/09 |  |  |
| CHECKED:           | DATE:            |  |  |
| SCALE: NTS         | SHEET 1 OF 3     |  |  |
| DRAWING NUMBER     | ISSUE            |  |  |
| 833 Assembly       | 1                |  |  |