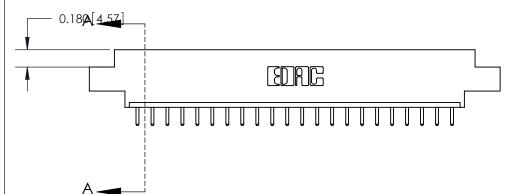

ORIGINAL (1)

ORIGINAL

| 833 Series High Temp Card Edge Connector<br>Contact Bend Detail |                                                                                                                                                                                                 | ACAD REFERENCE NO. | 833 ENG MASTER   |               |
|-----------------------------------------------------------------|-------------------------------------------------------------------------------------------------------------------------------------------------------------------------------------------------|--------------------|------------------|---------------|
|                                                                 |                                                                                                                                                                                                 | DRAWN: J.LEE       | DATE: OCT. 14/09 |               |
|                                                                 |                                                                                                                                                                                                 | CHECKED: DATE:     |                  |               |
| TORONTO, ONTARIO CANADA                                         | THESE DRAWINGS AND SPECIFICATIONS ARE THE PROPERTY OF EDAC INC.,AND SHALL NOT BE REPRODUCED,OR COPIED OR USED AS THE BASIS FOR THE MANUFACTURE OR SALE OF APPARATUS WITHOUT WRITTEN PERMISSION. | SCALE: NTS         | SHEET 2          | 2 <b>OF</b> 3 |
|                                                                 |                                                                                                                                                                                                 | DRAWING NUMBER     |                  | ISSUE         |
|                                                                 |                                                                                                                                                                                                 | 833 Assembly       |                  | 1             |