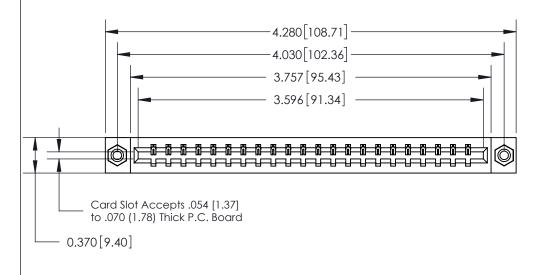

## See Accompanying Page for:

- **Bend Detail**
- **Mounting Options**

833 Series High Temp Card Edge Connector Part Number: 833-022-520-608

**EDAC INC** TORONTO, ONTARIO CANADA

THESE DRAWINGS AND SPECIFICATIONS ARE THE PROPERTY OF EDAC INC.,AND SHALL NOT BE REPRODUCED, OR COPIED OR USED AS THE BASIS FOR THE MANUFACTURE OR SALE OF APPARATUS WITHOUT WRITTEN PERMISSION.

| ACAD REFERENCE NO. | 833 ENG MASTER   |  |  |
|--------------------|------------------|--|--|
| DRAWN: J.LEE       | DATE: OCT. 14/09 |  |  |
| CHECKED:           | DATE:            |  |  |
| SCALE: NTS         | SHEET 1 OF 3     |  |  |
| DRAWING NUMBER     | ISSUE            |  |  |
| 833 Assembly       | 1                |  |  |