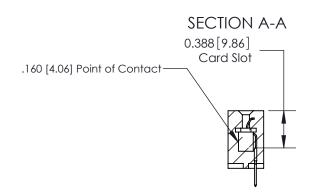

## **Contact Detail**

520-P.C. Tail .030x.018(0.76x0.46) - Tail LG=.175(4.45)

.156 [3.96] Contact Spacing x .200 [5.08] Row Spacing

THIS IS A C.A.D. GENERATED DRAWING DO NOT MAKE MANUAL REVISIONS TO MASTER.

ORIGINAL (1)

ORIGINAL

| 833 Series High Temp Card Edge Connector<br>Contact Bend Detail |                                                                                                                                                                                                 | ACAD REFERENCE NO. | 833 ENG MASTER   |               |
|-----------------------------------------------------------------|-------------------------------------------------------------------------------------------------------------------------------------------------------------------------------------------------|--------------------|------------------|---------------|
|                                                                 |                                                                                                                                                                                                 | DRAWN: J.LEE       | DATE: OCT. 14/09 |               |
|                                                                 |                                                                                                                                                                                                 | CHECKED: DATE:     |                  |               |
| TORONTO, ONTARIO CANADA                                         | THESE DRAWINGS AND SPECIFICATIONS ARE THE PROPERTY OF EDAC INC.,AND SHALL NOT BE REPRODUCED,OR COPIED OR USED AS THE BASIS FOR THE MANUFACTURE OR SALE OF APPARATUS WITHOUT WRITTEN PERMISSION. | SCALE: NTS         | SHEET 2          | 2 <b>OF</b> 3 |
|                                                                 |                                                                                                                                                                                                 | DRAWING NUMBER     |                  | ISSUE         |
|                                                                 |                                                                                                                                                                                                 | 833 Assembly       |                  | 1             |