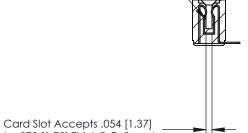

## **Contact Detail**

90 Degree Bend (Code 501 Contacts)

.156 [3.96] Contact Spacing x .200 [5.08] Row Spacing

**SECTION A-A** 

.175 [4.45] Point of Contact (Measured from bottom of Card Slot)

to .070 [1.78] Thick P.C. Board