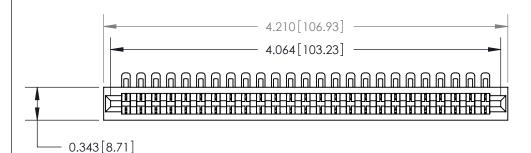

**See Accompanying Page for:** 

**Contact Bend Details** 

807/857 Series High Temp Card Edge Connector Part Number: 807-025-454-101

|                    | TORONTO, ONTARIO  |
|--------------------|-------------------|
|                    | CANADA            |
| YOUR CONNECTION TO | QUALITY & SERVICE |