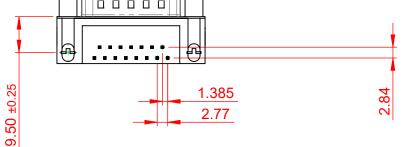

STEEL, NICKEL PLATED

COPPER ALLOY, 30µ GOLD PLATING

|                                                           | SW REFERENCE NO.: 621 ASSEMBLY                                                                                                                                                                                 |                              |           |                    |        |    |       |
|-----------------------------------------------------------|----------------------------------------------------------------------------------------------------------------------------------------------------------------------------------------------------------------|------------------------------|-----------|--------------------|--------|----|-------|
| 621 SERIES D-SUB CONNECTOR                                |                                                                                                                                                                                                                | DRAWN: C.B                   |           | DATE: AUG. 01/2018 |        |    |       |
|                                                           |                                                                                                                                                                                                                | CHECKED:                     |           | DATE:              |        |    |       |
| EDAC INC                                                  | THESE DRAWINGS AND SPECIFICATIONS<br>ARE THE PROPERTY OF EDAC INC.,AND<br>SHALL NOT BE REPRODUCED,OR COPIED<br>OR USED AS THE BASIS FOR THE<br>MANUFACTURE OR SALE OF APPARATUS<br>WITHOUT WRITTEN PERMISSION. | SCALE: 1:1                   |           | SHEET              | 1      | OF | 1     |
| TORONTO, ONTARIO<br>CANADA<br>ECTION TO QUALITY & SERVICE |                                                                                                                                                                                                                | DRAWING NUMBER: 621-015-660- |           | 60-040             | 30-040 |    | ISSUE |
|                                                           |                                                                                                                                                                                                                | PART NUMBER:                 | 621-015-0 | 560-040            |        |    | 1     |