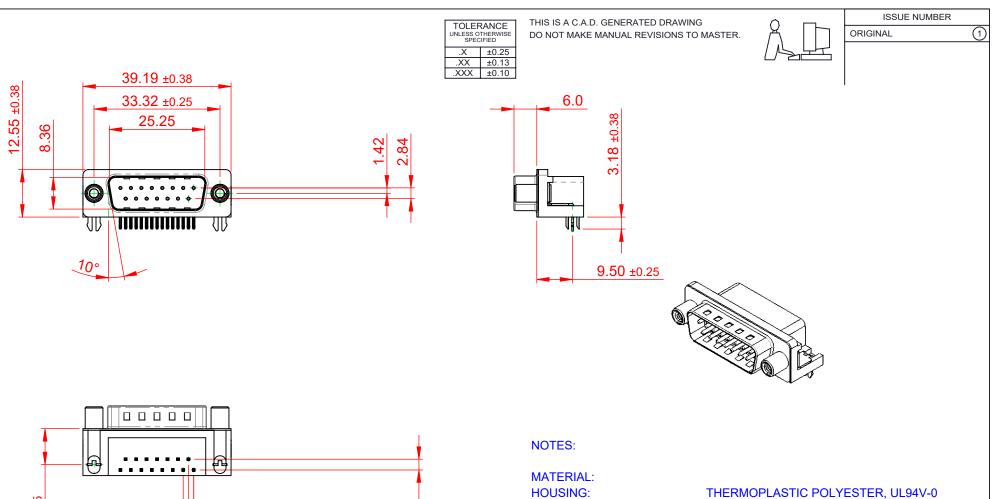

STEEL, NICKEL PLATED

COPPER ALLOY, 30µ GOLD PLATING

|                                                           | SW REFERENCE NO.: 621 ASSEMBLY                                                                                                                                                                                 |                              |           |                    |        |    |       |
|-----------------------------------------------------------|----------------------------------------------------------------------------------------------------------------------------------------------------------------------------------------------------------------|------------------------------|-----------|--------------------|--------|----|-------|
| 621 SERIES D-SUB CONNECTOR                                |                                                                                                                                                                                                                | DRAWN: C.B                   |           | DATE: AUG. 01/2018 |        |    |       |
|                                                           |                                                                                                                                                                                                                | CHECKED:                     |           | DATE:              |        |    |       |
| EDAC INC                                                  | THESE DRAWINGS AND SPECIFICATIONS<br>ARE THE PROPERTY OF EDAC INC.,AND<br>SHALL NOT BE REPRODUCED,OR COPIED<br>OR USED AS THE BASIS FOR THE<br>MANUFACTURE OR SALE OF APPARATUS<br>WITHOUT WRITTEN PERMISSION. | SCALE: 1:1                   |           | SHEET              | 1      | OF | 1     |
| TORONTO, ONTARIO<br>CANADA<br>ECTION TO QUALITY & SERVICE |                                                                                                                                                                                                                | DRAWING NUMBER: 621-015-660- |           | 60-040             | 30-040 |    | ISSUE |
|                                                           |                                                                                                                                                                                                                | PART NUMBER:                 | 621-015-0 | 560-040            |        |    | 1     |