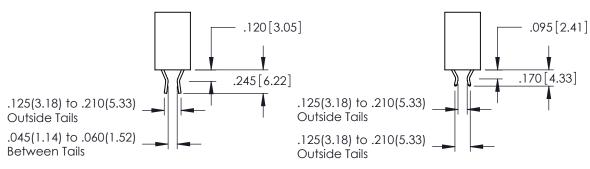

## **Contact Code 555**

## **Contact Code 556**

INSULATOR MATERIAL: THERMOPLASTIC POLYESTER, UL 94V-0 CONTACT MATERIAL; COPPER, NICKEL, TIN ALLOY CA-725 CONTACT PLATING: GOLD ON THE MATING AREA, TIN-LEAD

ON THE CONTACT TAILS, NICKEL UNDERPLATE