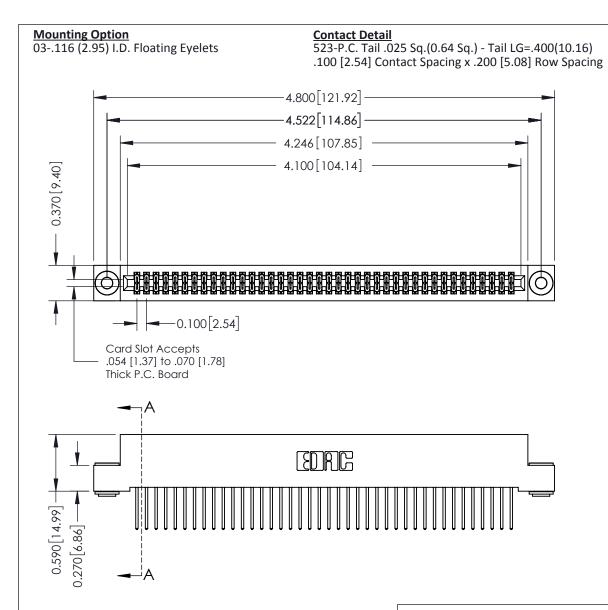

## **See Accompanying Pages for:**

- **Contact Bend Details**
- **Mounting Options**

342 / 392 Card Edge Connector Part Number: 392-080-523-203

YOUR CONNECTION TO QUALITY & SERVICE

| DRAWN: J.LEE   | DATE: <b>OCT. 06/09</b> |  |  |  |
|----------------|-------------------------|--|--|--|
| CHECKED:       | DATE:                   |  |  |  |
| SCALE: NTS     | SHEET 1 OF 3            |  |  |  |
| DRAWING NUMBER | ISSUE                   |  |  |  |

THIS IS A C.A.D. GENERATED DRAWING DO NOT MAKE MANUAL REVISIONS TO MASTER

ISSUE NUMBER

ORIGINAL

1

| 342 / 392 Card Edge Connector<br>Mounting Options |                                                                                                                                   | ACAD REFERENCE NO. 342 ENG MASTER |                         |        |  |  |
|---------------------------------------------------|-----------------------------------------------------------------------------------------------------------------------------------|-----------------------------------|-------------------------|--------|--|--|
|                                                   |                                                                                                                                   | DRAWN: J.LEE                      | DATE: <b>OCT. 06/09</b> |        |  |  |
|                                                   |                                                                                                                                   | CHECKED:                          | DATE:                   |        |  |  |
| EDAC INC                                          | ARE THE PROPERTY OF EDAC INC.,AND SHALL NOT BE REPRODUCED,OR COPIED OR USED AS THE BASIS FOR THE MANUFACTURE OR SALE OF APPARATUS | SCALE: NTS                        | SHEET :                 | 3 OF 3 |  |  |
| TORONTO, ONTARIO                                  |                                                                                                                                   | DRAWING NUMBER                    | •                       | ISSUE  |  |  |
| YOUR CONNECTION TO QUALITY & SERVICE              |                                                                                                                                   | 342 Assembly                      |                         | 1      |  |  |