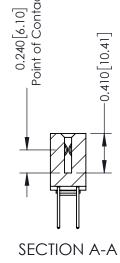

ACAD REFERENCE NO. 342 ENG MASTER

342 Assembly

THIS IS A C.A.D. GENERATED DRAWING DO NOT MAKE MANUAL REVISIONS TO MASTER. ISSUE NUMBER

ORIGINAL

1

| 342 / 392 Series Card Edge Connector<br>Contact Bend Detail |                                                                                                                                            | ACAD REFERENCE NO. 342 ENG MASTER |             |                  |        |
|-------------------------------------------------------------|--------------------------------------------------------------------------------------------------------------------------------------------|-----------------------------------|-------------|------------------|--------|
|                                                             |                                                                                                                                            | DRAWN:                            | J.LEE       | DATE: OCT. 06/09 |        |
|                                                             |                                                                                                                                            | CHECKED:                          |             | DATE:            |        |
| EDAC INC                                                    | THESE DRAWINGS AND SPECIFICATIONS<br>ARE THE PROPERTY OF EDAC INC.AND<br>SHALL NOT BE REPRODUCED,OR COPIED<br>OR USED AS THE RASIS FOR THE | SCALE:                            | NTS         | SHEET :          | 2 OF 3 |
| TORONTO, ONTARIO                                            |                                                                                                                                            | DRAWING                           | NUMBER      |                  | ISSUE  |
| YOUR CONNECTION TO QUALITY & SERVICE                        | MANUFACTURE OR SALE OF APPARATUS                                                                                                           | 3                                 | 42 Assembly |                  | 1      |