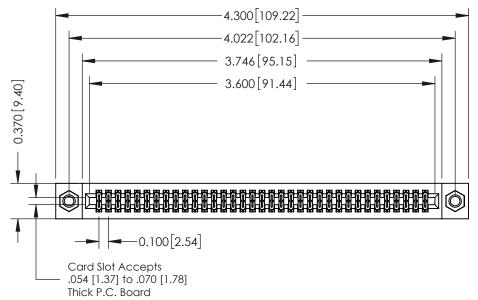

## **See Accompanying Pages for:**

- **Contact Bend Details**
- **Mounting Options**

| 342 / 392 Card Edge Connector |
|-------------------------------|
| Part Number: 392-070-556-207  |

| ACAD REFERENCE NO. 342 ENG MASTER |                  |  |  |  |
|-----------------------------------|------------------|--|--|--|
| DRAWN: J.LEE                      | DATE: OCT. 06/09 |  |  |  |
| CHECKED:                          | DATE:            |  |  |  |
| SCALE: NTS                        | SHEET 1 OF 3     |  |  |  |
| DRAWING NUMBER                    | ISSUE            |  |  |  |