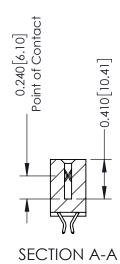

## **Contact Detail**

556-Extender Board Bend (Code 520 Contacts) .100 [2.54] Contact Spacing x .200 [5.08] Row Spacing

342 Assembly

THIS IS A C.A.D. GENERATED DRAWING DO NOT MAKE MANUAL REVISIONS TO MASTER. ISSUE NUMBER

ORIGINAL

1

| 342 / 392 Series Card Edge Connector<br>Contact Bend Detail |                                                                                                                                   | ACAD REFERENCE NO. 342 ENG MASTER |             |          |          |
|-------------------------------------------------------------|-----------------------------------------------------------------------------------------------------------------------------------|-----------------------------------|-------------|----------|----------|
|                                                             |                                                                                                                                   | DRAWN:                            | J.LEE       | DATE: OC | T. 06/09 |
|                                                             |                                                                                                                                   | CHECKED                           | ):          | DATE:    |          |
| EDAC INC                                                    | ARE THE PROPERTY OF EDAC INC.,AND SHALL NOT BE REPRODUCED,OR COPIED OR USED AS THE BASIS FOR THE MANUFACTURE OR SALE OF APPARATUS | SCALE:                            | NTS         | SHEET :  | 2 OF 3   |
| TORONTO, ONTARIO                                            |                                                                                                                                   | DRAWING                           | NUMBER      |          | ISSUE    |
| YOUR CONNECTION TO QUALITY & SERVICE                        |                                                                                                                                   | 3                                 | 42 Assembly |          | 1        |