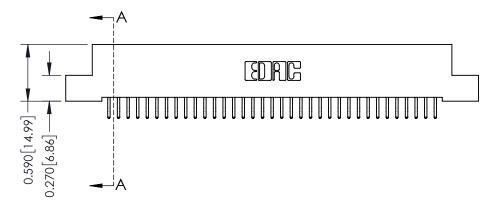

342 Assembly

THIS IS A C.A.D. GENERATED DRAWING DO NOT MAKE MANUAL REVISIONS TO MASTER. ISSUE NUMBER

ORIGINAL

1

| 342 / 392 Series Card Edge Connector<br>Contact Bend Detail |                                                                                                                                   | ACAD REFERENCE NO. 342 ENG MASTER |             |          |          |
|-------------------------------------------------------------|-----------------------------------------------------------------------------------------------------------------------------------|-----------------------------------|-------------|----------|----------|
|                                                             |                                                                                                                                   | DRAWN:                            | J.LEE       | DATE: OC | T. 06/09 |
|                                                             |                                                                                                                                   | CHECKED                           | ):          | DATE:    |          |
| EDAC INC                                                    | ARE THE PROPERTY OF EDAC INC.,AND SHALL NOT BE REPRODUCED,OR COPIED OR USED AS THE BASIS FOR THE MANUFACTURE OR SALE OF APPARATUS | SCALE:                            | NTS         | SHEET :  | 2 OF 3   |
| TORONTO, ONTARIO                                            |                                                                                                                                   | DRAWING                           | NUMBER      |          | ISSUE    |
| YOUR CONNECTION TO QUALITY & SERVICE                        |                                                                                                                                   | 3                                 | 42 Assembly |          | 1        |