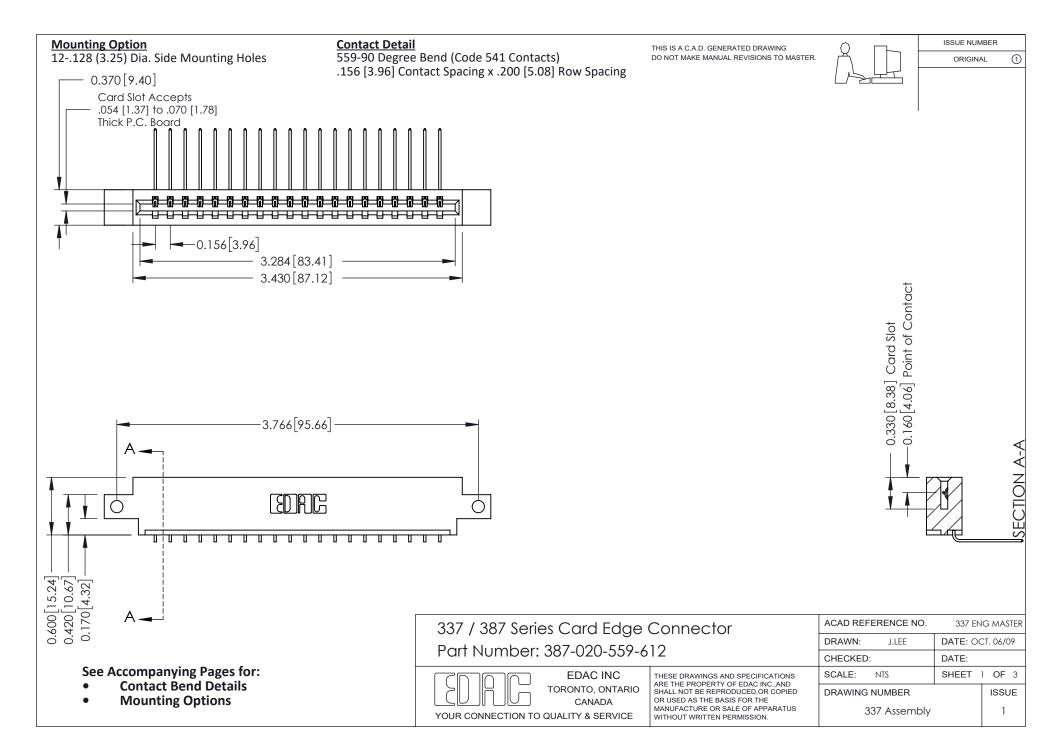

ISSUE NUMBER

ORIGINAL

1

| 337 / 387 Series Card Edge Connector<br>Contact Bend Detail           |                                                                                                                                                                                                  | ACAD REFERENCE NO. 337 E |                  | G MASTER      |
|-----------------------------------------------------------------------|--------------------------------------------------------------------------------------------------------------------------------------------------------------------------------------------------|--------------------------|------------------|---------------|
|                                                                       |                                                                                                                                                                                                  | DRAWN: J.LEE             | DATE: OCT. 06/09 |               |
|                                                                       |                                                                                                                                                                                                  | CHECKED: DATE:           |                  |               |
| EDAC INC TORONTO, ONTARIO CANADA YOUR CONNECTION TO QUALITY & SERVICE | THESE DRAWINGS AND SPECIFICATIONS ARE THE PROPERTY OF EDAC INC.,AND SHALL NOT BE REPRODUCED, OR COPIED OR USED AS THE BASIS FOR THE MANUFACTURE OR SALE OF APPARATUS WITHOUT WRITTEN PERMISSION. | SCALE: NTS               | SHEET            | 2 <b>OF</b> 3 |
|                                                                       |                                                                                                                                                                                                  | DRAWING NUMBER           |                  | ISSUE         |
|                                                                       |                                                                                                                                                                                                  | 337 Assembly             |                  | 1             |