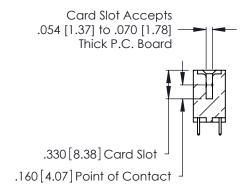

THIS IS A C.A.D. GENERATED DRAWING DO NOT MAKE MANUAL REVISIONS TO MASTER.

ISSUE NUMBER

ORIGINAL

1

**Contact Code 555** 

Contact Code 556

**Contact Code 558** 

**Contact Code 559** 

Contact Code 560

INSULATOR MATERIAL: THERMOPLASTIC POLYESTER, UL 94V-0 CONTACT MATERIAL; COPPER, NICKEL, TIN ALLOY CA-725 CONTACT PLATING: GOLD ON THE MATING AREA, TIN-LEAD ON THE CONTACT TAILS, NICKEL UNDERPLATE