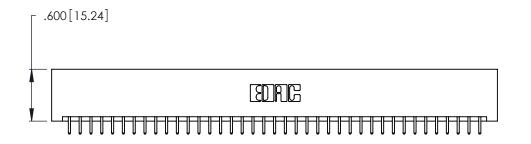

- INSULATOR MATERIAL: THERMOPLASTIC POLYESTER, UL 94V-0 CONTACT MATERIAL; COPPER, NICKEL, TIN ALLOY CA-725
- CONTACT PLATING: GOLD ON THE MATING AREA, TIN-LEAD ON THE CONTACT TAILS, NICKEL UNDERPLATE

346/396 SERIES CARD EDGE CONNECTOR PART NUMBER: 346-078-521-201

346/396 SERIES CARD EDGE CONNECTOR CONTACT CODE 555,556,558,559,560 DIMENSIONS

YOUR CONNECTION TO QUALITY & SERVICE

**EDAC INC** TORONTO, ONTARIO CANADA

THESE DRAWINGS AND SPECIFICATIONS ARE THE PROPERTY OF EDAC INC.,AND SHALL NOT BE REPRODUCED, OR COPIED OR USED AS THE BASIS FOR THE MANUFACTURE OR SALE OF APPARATUS WITHOUT WRITTEN PERMISSION.