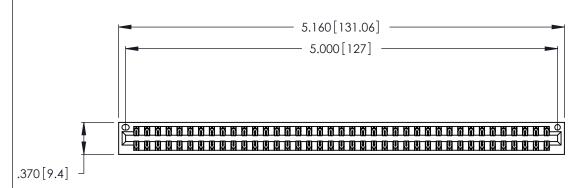

<u>Contact Dimensions:</u>
521-P.C. Tail .025 Sq. (0.64 Sq.) - Tail LG. =.150 (3.81)
.125 (3.18) Contact Spacing x .250 (6.35) Row Spacing

THIS IS A C.A.D. GENERATED DRAWING DO NOT MAKE MANUAL REVISIONS TO MASTER.

- INSULATOR MATERIAL: THERMOPLASTIC POLYESTER, UL 94V-0 CONTACT MATERIAL; COPPER, NICKEL, TIN ALLOY CA-725
- CONTACT PLATING: GOLD ON THE MATING AREA, TIN-LEAD ON THE CONTACT TAILS, NICKEL UNDERPLATE

346/396 SERIES CARD EDGE CONNECTOR PART NUMBER: 346-078-521-201