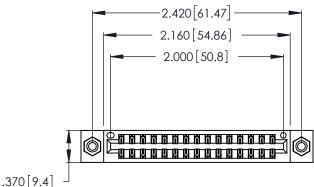

THIS IS A C.A.D. GENERATED DRAWING DO NOT MAKE MANUAL REVISIONS TO MASTER.

| 346/396 SERIES CARD EDGE CONNECTOR |
|------------------------------------|
| PART NUMBER: 346-030-556-208       |

**EDAC INC** TORONTO, ONTARIO CANADA

Contact Dimensions:
556-Extender Board Bend (Code 520 Contacts)
See Sheet 2 for Contact Code 555, 556, 558, 559, 560 Dimensions

- INSULATOR MATERIAL: THERMOPLASTIC POLYESTER, UL 94V-0 CONTACT MATERIAL; COPPER, NICKEL, TIN ALLOY CA-725
- CONTACT PLATING: GOLD ON THE MATING AREA, TIN-LEAD ON THE CONTACT TAILS, NICKEL UNDERPLATE