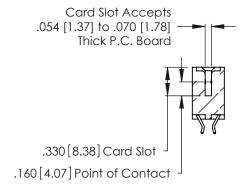

THIS IS A C.A.D. GENERATED DRAWING DO NOT MAKE MANUAL REVISIONS TO MASTER.

ISSUE NUMBER

ORIGINAL

1

**Contact Code 555** 

Contact Code 556

**Contact Code 558** 

**Contact Code 559** 

Contact Code 560

INSULATOR MATERIAL: THERMOPLASTIC POLYESTER, UL 94V-0 CONTACT MATERIAL; COPPER, NICKEL, TIN ALLOY CA-725 CONTACT PLATING: GOLD ON THE MATING AREA, TIN-LEAD

ON THE CONTACT TAILS, NICKEL UNDERPLATE