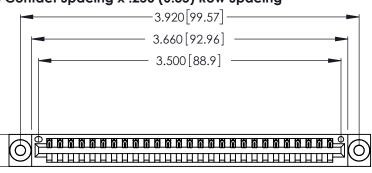

<u>Contact Dimensions:</u>
541-Wire Wrap .025 Sq. (0.64 Sq.) - Tail LG. =.750 (19.05)
.125 (3.18) Contact Spacing x .250 (6.35) Row Spacing

.370 [9.4]

.600 [15.24] 

THIS IS A C.A.D. GENERATED DRAWING DO NOT MAKE MANUAL REVISIONS TO MASTER.