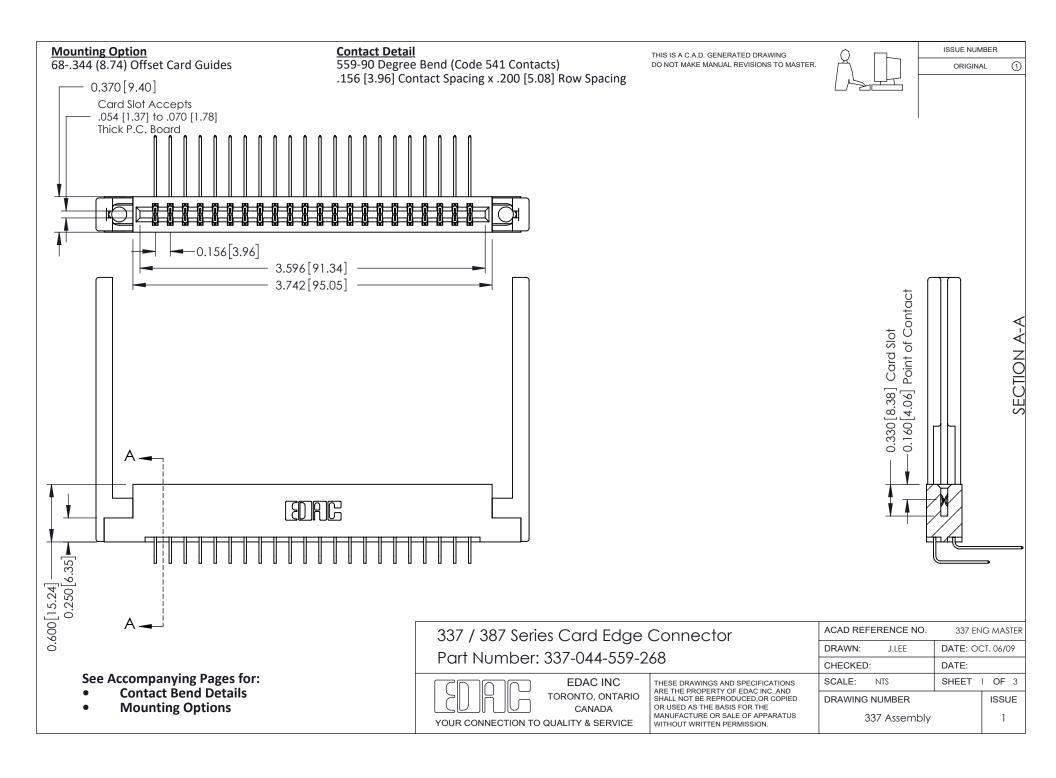

ISSUE NUMBER

ORIGINAL

1



| 337 / 387 Series Card Edge Connector<br>Contact Bend Detail           |                                                                                                                                                                                                  | ACAD REFERENCE NO. 337 E |                  | G MASTER      |
|-----------------------------------------------------------------------|--------------------------------------------------------------------------------------------------------------------------------------------------------------------------------------------------|--------------------------|------------------|---------------|
|                                                                       |