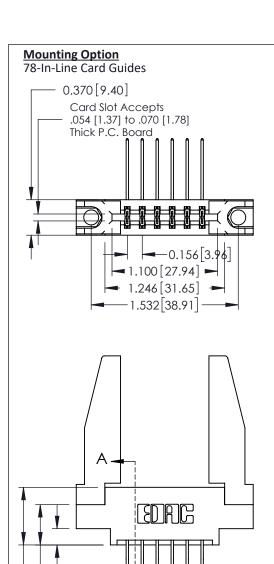

ACAD REFERENCE NO.

**See Accompanying Pages for:** 

- **Contact Bend Details**
- **Mounting Options**

0.600 [15.24] -0.420 [10.67] -0.170 [4.32] -

ISSUE NUMBER

ORIGINAL

1

| 337 / 387 Series Card Edge Connector<br>Contact Bend Detail           |                                                                                                                                                                                                 | ACAD REFERENCE NO. | 337 ENG MASTER   |               |
|-----------------------------------------------------------------------|-------------------------------------------------------------------------------------------------------------------------------------------------------------------------------------------------|--------------------|------------------|---------------|
|                                                                       |                                                                                                                                                                                                 | DRAWN: J.LEE       | DATE: OCT. 06/09 |               |
|                                                                       |                                                                                                                                                                                                 | CHECKED:           | DATE:            |               |
| EDAC INC TORONTO, ONTARIO CANADA YOUR CONNECTION TO QUALITY & SERVICE | THESE DRAWINGS AND SPECIFICATIONS ARE THE PROPERTY OF EDAC INC.,AND SHALL NOT BE REPRODUCED,OR COPIED OR USED AS THE BASIS FOR THE MANUFACTURE OR SALE OF APPARATUS WITHOUT WRITTEN PERMISSION. | SCALE: NTS         | SHEET            | 2 <b>OF</b> 3 |
|                                                                       |                                                                                                                                                                                                 | DRAWING NUMBER     |                  | ISSUE         |
|                                                                       |                                                                                                                                                                                                 | 337 Assembly       |                  | 1             |