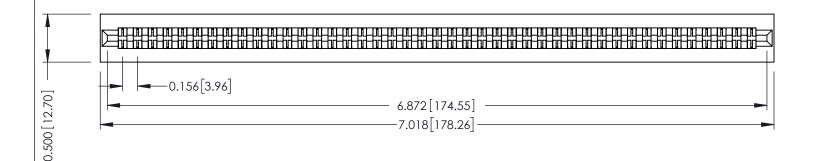

**Mounting Option** No Mounting Lugs **Contact Detail** 

Wire Wrap .046x.013(1.17x0.33) - Tail LG=.708(17.98) .156 [3.96] Contact Spacing x .200 [5.08] Row Spacing

**SECTION A-A** 

.095 [2.41] Point of Contact (FROM BTM OF SLOT)

Card Slot Accepts .054 [1.37] to .070 [1.78] Thick P.C. Board

**See Accompanying Pages for:** 

- **Contact Bend Details**
- **Mounting Options**

307 / 357 Card Edge Connector Part Number: 307-086-440-201