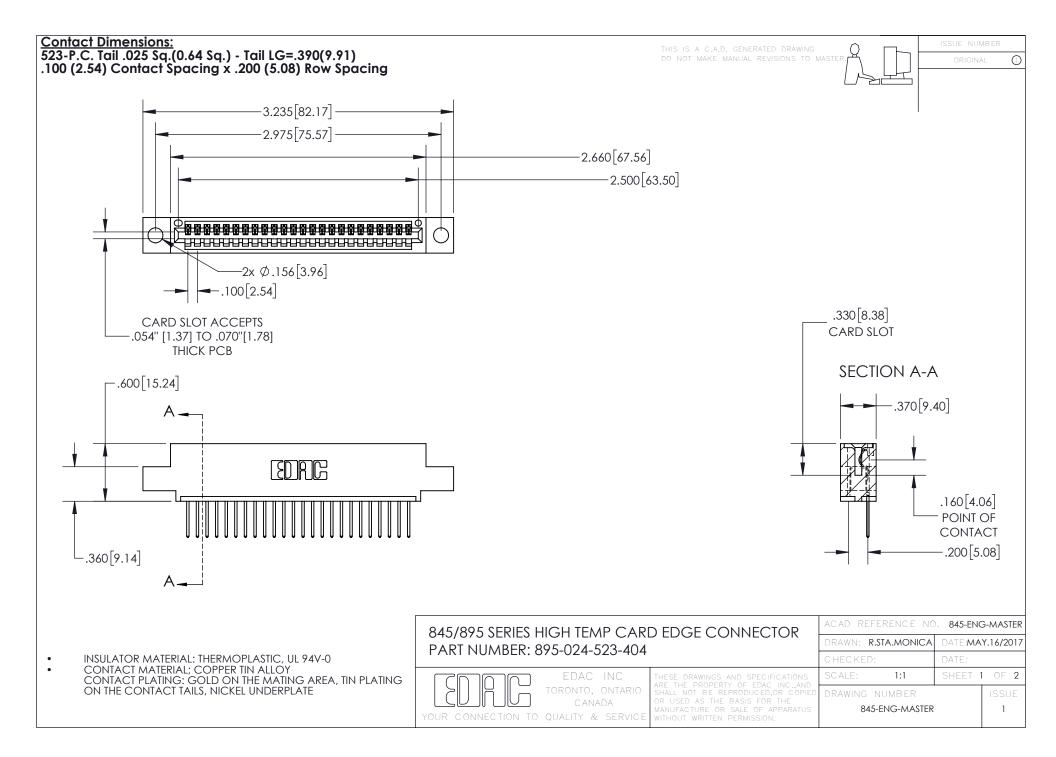

INSULATOR MATERIAL: THERMOPLASTIC POLYESTER, UL 94V-0 DAP MATERIAL AVAILABLE UPON REQUEST

**Contact Code 558** 

CONTACT MATERIAL; COPPER ALLOY CONTACT PLATING: GOLD ON THE MATING AREA, TIN PLATING ON THE CONTACT TAILS, NICKEL UNDERPLATE

## 845/895 SERIES HIGH TEMP CARD EDGE CONNECTOR CONTACT CODE 555,556,558,559,560 DIMENSIONS

YOUR CONNECTION TO QUALITY & SERVICE

Contact Code 559

|   | ACAD REFERENCE NO. 845-ENG-MASTER |                  |  |
|---|-----------------------------------|------------------|--|
|   | DRAWN: R.STA.MONICA               | DATE:MAY.16/2017 |  |
|   | CHECKED:                          | DATE:            |  |
|   | SCALE: 1:1                        | SHEET 2 OF 2     |  |
| D | DRAWING NUMBER                    | ISSUE            |  |

Contact Code 560

845-ENG-MASTER