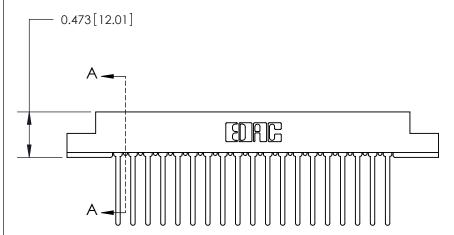

## **Contact Detail**

Wire Wrap .046x.013(1.17x0.33) - Tail LG=.708(17.98)

.156 [3.96] Contact Spacing x .200 [5.08] Row Spacing

**SECTION A-A** 

Card Slot Accepts .054 [1.37] to .070 [1.78] Thick P.C. Board

**See Accompanying Page for:** 

**Contact Bend Details** 

| 807/857 Series High Temp Card Edge Connector |
|----------------------------------------------|
| Part Number: 857-038-440-202                 |