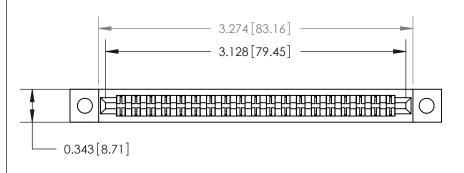

**Mounting Option** 

.128 (3.25) Dia. Mounting Holes

**See Accompanying Page for:** 

**Contact Bend Details** 

| 807/857 Series High Temp Card Edge Connector |
|----------------------------------------------|
| Part Number: 857-038-440-202                 |