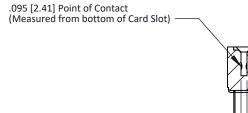

## **Contact Detail**

Wire Wrap .046x.013(1.17x0.33) - Tail LG=.708(17.98)

.156 [3.96] Contact Spacing x .200 [5.08] Row Spacing

**SECTION A-A** 

Card Slot Accepts .054 [1.37] to .070 [1.78] Thick P.C. Board