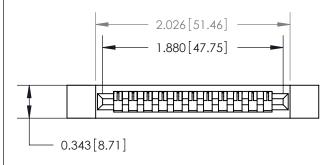

## **Contact Detail**

Wire Wrap .046x.013(1.17x0.33) - Tail LG=.708(17.98)

.156 [3.96] Contact Spacing x .200 [5.08] Row Spacing

## **See Accompanying Page for:**

**Contact Bend Details** 

**SECTION A-A** 

.095 [2.41] Point of Contact (Measured from bottom of Card Slot) Card Slot Accepts .054 [1.37] to .070 [1.78] Thick P.C. Board