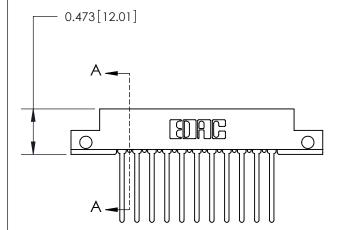

## **Mounting Option**

.128 (3.25) Dia. Side Mounting Holes

## **Contact Detail**

Wire Wrap .046x.013(1.17x0.33) - Tail LG=.708(17.98)

.156 [3.96] Contact Spacing x .200 [5.08] Row Spacing





## **See Accompanying Page for:**

**Contact Bend Details** 



**SECTION A-A** 

.095 [2.41] Point of Contact (Measured from bottom of Card Slot) Card Slot Accepts .054 [1.37] to .070 [1.78] Thick P.C. Board

| 807/857 Series High Temp Card Edge Connector |
|----------------------------------------------|
| Part Number: 857-011-445-112                 |

YOUR CONNECTION TO QUALITY & SERVICE

| DRAWN: J.LEE   | DATE: AUG. 11/09 |
|----------------|------------------|
| CHECKED:       | DATE:            |
| SCALE: NTS     | SHEET 1 OF 2     |
| DRAWING NUMBER | ISSUE            |
| 807 Assembly   | 1                |

ACAD REFERENCE NO. 807 ENG MASTER