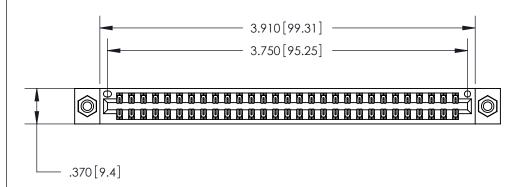

<u>Contact Dimensions:</u> 522-P.C. Tail .025 Sq. (0.64 Sq.) - Tail LG. =.440 (11.18) .125 (3.18) Contact Spacing x .250 (6.35) Row Spacing

THIS IS A C.A.D. GENERATED DRAWING DO NOT MAKE MANUAL REVISIONS TO MASTER.

ISSUE NUMBER

ORIGINAL

.600 [15.24]

.054 [1.37] to .070 [1.78] Thick P.C. Board .330 [8.38] Card Slot .160 [4.07] Point of Contact -

Card Slot Accepts

INSULATOR MATERIAL: THERMOPLASTIC POLYESTER, UL 94V-0 CONTACT MATERIAL; COPPER, NICKEL, TIN ALLOY CA-725

CONTACT PLATING: GOLD ON THE MATING AREA, TIN-LEAD ON THE CONTACT TAILS, NICKEL UNDERPLATE

846/896 SERIES HIGH TEMP CARD EDGE CONNECTOR PART NUMBER: 846-058-522-208

YOUR CONNECTION TO QUALITY & SERVICE

**EDAC INC** TORONTO, ONTARIO CANADA