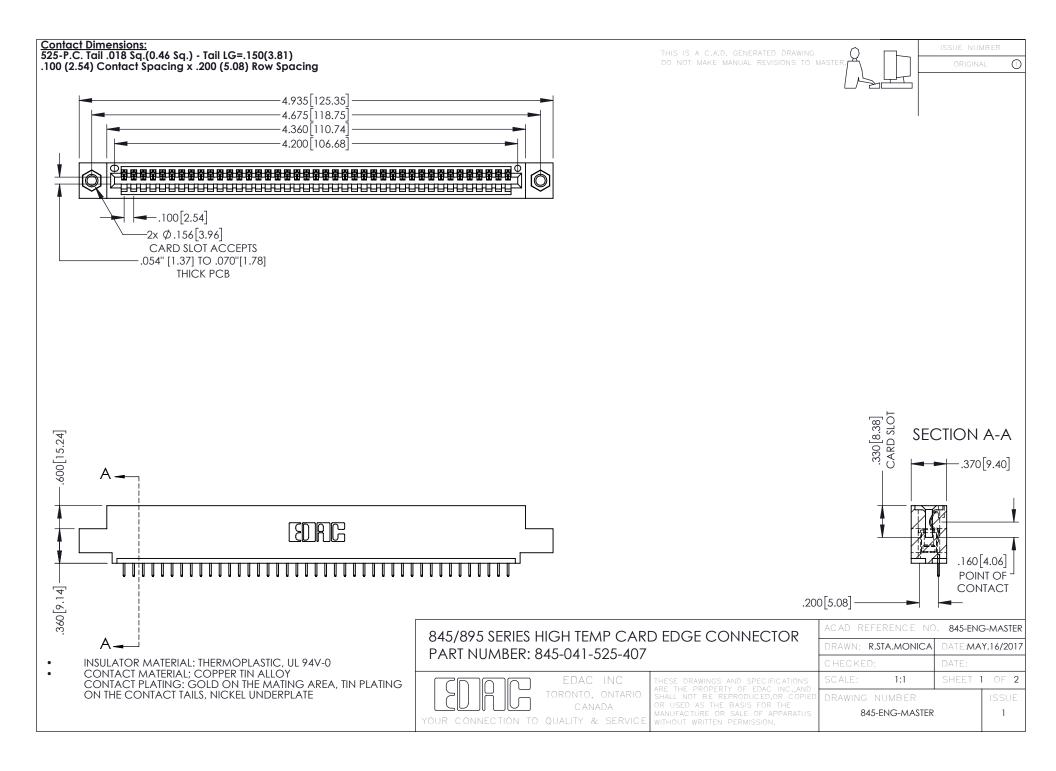

- INSULATOR MATERIAL: THERMOPLASTIC POLYESTER, UL 94V-0 DAP MATERIAL AVAILABLE UPON REQUEST
- CONTACT MATERIAL; COPPER ALLOY

**Contact Code 558** 

CONTACT PLATING: GOLD ON THE MATING AREA, TIN PLATING ON THE CONTACT TAILS, NICKEL UNDERPLATE

## 845/895 SERIES HIGH TEMP CARD EDGE CONNECTOR CONTACT CODE 555,556,558,559,560 DIMENSIONS

YOUR CONNECTION TO QUALITY & SERVICE

Contact Code 559

|   | ACAD REFERENCE NO   | . 845-ENG-MASTER |
|---|---------------------|------------------|
|   | DRAWN: R.STA.MONICA | DATE:MAY.16/2017 |
|   | CHECKED:            | DATE:            |
|   | SCALE: 1:1          | SHEET 2 OF 2     |
| D | DRAWING NUMBER      | ISSUE            |

Contact Code 560

845-ENG-MASTER