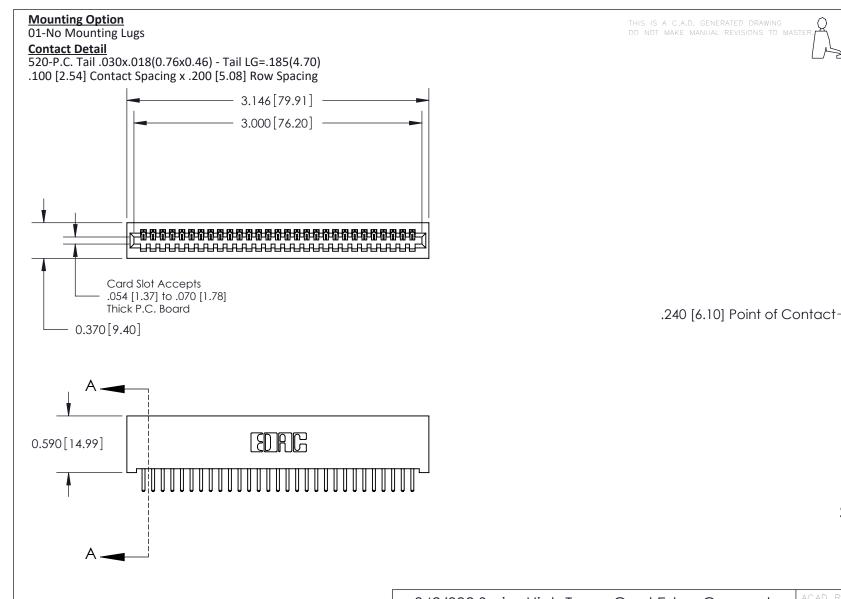

842/892 Series High Temp Card Edge Connector Part Number: 842-029-520-101

842 ENG MASTER J.LEE DATE: OCT. 06/09 SHEET 1 OF 3

**SECTION A-A** 

**Contact Bend Details Mounting Options** 

**See Accompanying Pages for:** 

THIS IS A C.A.D. GENERATED DRAWING DO NOT MAKE MANUAL REVISIONS TO MASTER

ISSUE NUMBER

ORIGINAL

1

| 842/892 Series High Temp Card Edge Co<br>Mounting Options  | DRAWN: J.LEE DATE: OCT. 06/09  CHECKED: DATE: |
|------------------------------------------------------------|-----------------------------------------------|
| EDAC INC THESE DRAWINGS AND S                              |                                               |
|                                                            | DUCED,OR COPIED DRAWING NUMBER ISSUE          |
| YOUR CONNECTION TO QUALITY & SERVICE WITHOUT WRITTEN PERMI |                                               |