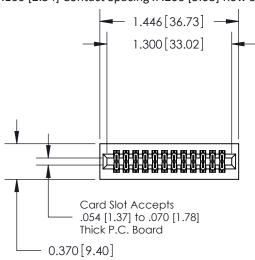

## **Contact Detail**

544-Wire Wrap .050x.025(1.27x0.64) - Tail LG=.760(19.30) .100 [2.54] Contact Spacing x .200 [5.08] Row Spacing

## **See Accompanying Pages for:**

- **Contact Bend Details**
- **Mounting Options**

.240 [6.10] Point of Contact-

842/892 Series High Temp Card Edge Connector Part Number: 842-024-544-201

|   | ACAD REFERENCE NO | . 842 ENG MASTER |
|---|-------------------|------------------|
|   | DRAWN: J.LEE      | DATE: OCT. 06/09 |
|   | CHECKED:          | DATE:            |
|   | SCALE: NTS        | SHEET 1 OF 3     |
| 0 | DRAWING NUMBER    | ISSUE            |