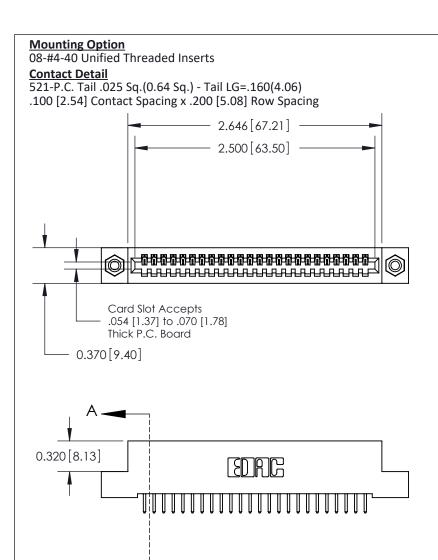

## **See Accompanying Pages for:**

- **Contact Bend Details**
- **Mounting Options**

842/892 Series High Temp Card Edge Connector Part Number: 842-024-521-108

| ACAD REFERENCE NO | 842 ENG MASTER   |
|-------------------|------------------|
| DRAWN: J.LEE      | DATE: OCT. 06/09 |
| CHECKED:          | DATE:            |
| SCALE: NTS        | SHEET 1 OF 3     |
| DRAWING NUMBER    | ISSUE            |