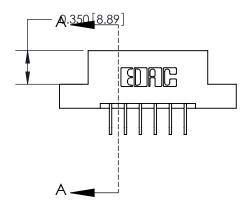

**Mounting Option** 

04-.156 (3.96) Dia. Mounting Holes

## **Contact Detail**

558-90 Degree Bend (Code 541 Contacts)

.156 [3.96] Contact Spacing x .200 [5.08] Row Spacing





**See Accompanying Page for: Contact Bend Details** 

THIS IS A C.A.D. GENERATED DRAWING DO NOT MAKE MANUAL REVISIONS TO MASTER.



ISSUE NUMBER ORIGINAL

1

|                               | 0.330[8.38]<br>Card Slot |
|-------------------------------|--------------------------|
| .160 [4.06] Point of Contact— |                          |
|                               |                          |
|                               |                          |
|                               | SECTION A-A              |

| 837/887 Series High Temp Card Edge Connector |
|----------------------------------------------|
| Part Number: 837-006-558-104                 |

YOUR CONNECTION TO QUALITY & SERVICE

**EDAC INC** TORONTO, ONTARIO CANADA

THESE DRAWINGS AND SPECIFICATIONS ARE THE PROPERT