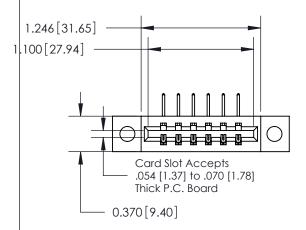

ISSUE NUMBER ORIGINAL

1

|                               | 0.330[8.38]<br>Card Slot |
|-------------------------------|--------------------------|
| .160 [4.06] Point of Contact— |                          |
|                               |                          |
|                               |                          |
|                               | SECTION A-A              |