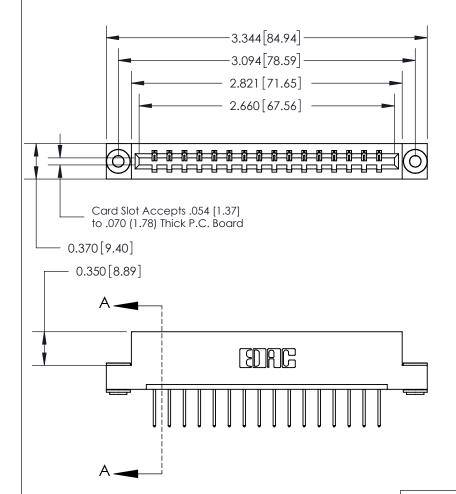

## See Accompanying Page for:

- **Bend Detail**
- **Mounting Options**

833 Series High Temp Card Edge Connector Part Number: 833-016-523-103

**EDAC INC** TORONTO, ONTARIO CANADA

THESE DRAWINGS AND SPECIFICATIONS ARE THE PROPERTY OF EDAC INC.,AND SHALL NOT BE REPRODUCED, OR COPIED OR USED AS THE BASIS FOR THE MANUFACTURE OR SALE OF APPARATUS WITHOUT WRITTEN PERMISSION.

| ACAD REFERENCE NO. | 833 ENG MASTER   |  |  |
|--------------------|------------------|--|--|
| DRAWN: J.LEE       | DATE: OCT. 14/09 |  |  |
| CHECKED:           | DATE:            |  |  |
| SCALE: NTS         | SHEET 1 OF 3     |  |  |
| DRAWING NUMBER     | ISSUE            |  |  |
| 833 Assembly       | 1                |  |  |