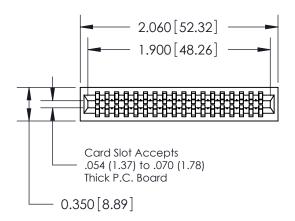

THIS IS A C.A.D. GENERATED DRAWING DO NOT MAKE MANUAL REVISIONS TO MASTER.

ISSUE NUMBER

ORIGINAL

745-ENG MASTER
DATE: MAY 04/09

SHEET 1 OF 2

ISSUE

DATE:

Contact Information
520-P.C. Tail, Regular Point - Tail LG.=.190(4.83)
.100" (2.54mm) Contact Spacing x .200" (5.08mm) Row Spacing