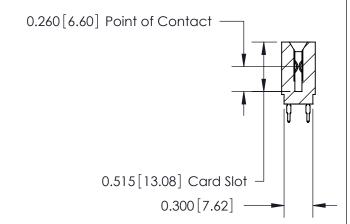

THIS IS A C.A.D. GENERATED DRAWING DO NOT MAKE MANUAL REVISIONS TO MASTER.

ISSUE NUMBER

ORIGINAL

745-ENG MASTER
DATE: MAY 04/09

SHEET 1 OF 2

ISSUE

DATE:

Contact Information
520-P.C. Tail, Regular Point - Tail LG.=.190(4.83)
.100" (2.54mm) Contact Spacing x .200" (5.08mm) Row Spacing