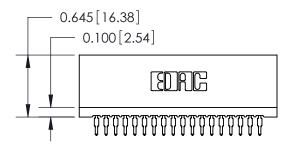

THIS IS A C.A.D. GENERATED DRAWING DO NOT MAKE MANUAL REVISIONS TO MASTER.

ISSUE NUMBER

ORIGINAL

745-ENG MASTER
DATE: MAY 04/09

SHEET 1 OF 2

ISSUE

DATE:

Contact Information
520-P.C. Tail, Regular Point - Tail LG.=.190(4.83)
.100" (2.54mm) Contact Spacing x .200" (5.08mm) Row Spacing