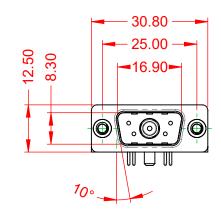

THIS IS A C.A.D. GENERATED DRAWING TOLERANCE UNLESS OTHERWISE SPECIFIED DO NOT MAKE MANUAL REVISIONS TO MASTER.

| ISSUE NUMBER |
|--------------|
| ORIGINAL     |

(1)

6.10 + 11.00

NOTES:

MATERIAL: HOUSING: SHELL: CONTACT:

**OPERATING TEMPERATURE:** 

.X ±0.25 .XX ±0.13 .XXX ±0.05

POWER/CO-AX CONTACT RATING: (IF PRESENT) SIGNAL CONTACT CURRENT RATING: 5A PER CONTACT SIGNAL CONTACT RESISTANCE:  $10m\Omega$  MAX.

**INSULATOR RESISTANCE:** DIELECTRIC WITHSTANDING VOLTAGE: 20A (CURRENT)

-55°C ~ 125°C

THERMOPLASTIC POLYESTER, UL94V-0

COPPER ALLOY, 30µ" GOLD PLATED

STEEL, NICKEL PLATED

5000MΩ min.

1000V AC rms

| COMBINATION D-SUB                      |                                                                            | SW REFERENCE NO.: 629 COMBO ASSEMBLY |                  |       |
|----------------------------------------|----------------------------------------------------------------------------|--------------------------------------|------------------|-------|
|                                        |                                                                            | DRAWN: C.B                           | DATE: JAN. 01/20 | 19    |
|                                        |                                                                            |                                      | DATE:            |       |
| EDAC INC<br>TORONTO, ONTARIO<br>CANADA | INC THESE DRAWINGS AND SPECIFICATIONS<br>ARE THE PROPERTY OF EDAC INC. AND | SCALE: (IN C.A.D. 1:1)               | SHEET 1 OF       | 2     |
|                                        | ADA OR USED AS THE BASIS FOR THE                                           | DRAWING NUMBER: 629-5W1              | -650-2NC         | ISSUE |
| YOUR CONNECTION TO QUALITY &           | SERVICE MANUFACTURE OR SALE OF APPARATUS WITHOUT WRITTEN PERMISSION.       | PART NUMBER: 629-5W1                 | -650-2NC         | 1     |