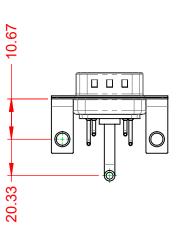

THIS IS A C.A.D. GENERATED DRAWING TOLERANCE UNLESS OTHERWISE SPECIFIED DO NOT MAKE MANUAL REVISIONS TO MASTER.

| ISSUE NUMBER |
|--------------|
| ORIGINAL     |

(1)

6.10 + 11.00

NOTES:

MATERIAL: HOUSING: SHELL: CONTACT:

**OPERATING TEMPERATURE:** 

.X ±0.25 .XX ±0.13 .XXX ±0.05

POWER/CO-AX CONTACT RATING: (IF PRESENT) SIGNAL CONTACT CURRENT RATING: 5A PER CONTACT SIGNAL CONTACT RESISTANCE:  $10m\Omega$  MAX.

**INSULATOR RESISTANCE:** DIELECTRIC WITHSTANDING VOLTAGE: 20A (CURRENT)

-55°C ~ 125°C

THERMOPLASTIC POLYESTER, UL94V-0

COPPER ALLOY, 30µ" GOLD PLATED

STEEL, NICKEL PLATED

5000MΩ min.

1000V AC rms

| COMBINATION D-SUB                      |                                                                            | SW REFERENCE NO.: 629 COMBO ASSEMBLY |                  |       |
|----------------------------------------|----------------------------------------------------------------------------|--------------------------------------|------------------|-------|
|                                        |                                                                            | DRAWN: C.B                           | DATE: JAN. 01/20 | 19    |
|                                        |                                                                            |                                      | DATE:            |       |
| EDAC INC<br>TORONTO, ONTARIO<br>CANADA | INC THESE DRAWINGS AND SPECIFICATIONS<br>ARE THE PROPERTY OF EDAC INC. AND | SCALE: (IN C.A.D. 1:1)               | SHEET 1 OF       | 2     |
|                                        | ADA OR USED AS THE BASIS FOR THE                                           | DRAWING NUMBER: 629-5W1              | -650-2NC         | ISSUE |
| YOUR CONNECTION TO QUALITY &           | SERVICE MANUFACTURE OR SALE OF APPARATUS WITHOUT WRITTEN PERMISSION.       | PART NUMBER: 629-5W1                 | -650-2NC         | 1     |