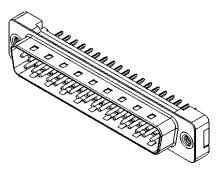

CURRENT RATING: 3A PER CONTACT CONTACT RESISTANCE: 25mQ MAX. INSULATOR RESISTANCE: 5000MΩ min. DIELECTRIC WITHSTANDING VOLTAGE: 1000V AC rms

|            |                                      |                                                                                                                                                                                                                | SW REFERENCE NO.: 628 ASSEMBLY |                  |                    |  |
|------------|--------------------------------------|----------------------------------------------------------------------------------------------------------------------------------------------------------------------------------------------------------------|--------------------------------|------------------|--------------------|--|
|            | 628 SERIES D-SUB                     | CONNECTOR                                                                                                                                                                                                      | DRAWN: C.B                     | DATE: AUG. 01/20 | DATE: AUG. 01/2018 |  |
|            |                                      |                                                                                                                                                                                                                | CHECKED:                       | DATE:            |                    |  |
| YOUR CONNE | EDAC INC                             | THESE DRAWINGS AND SPECIFICATIONS<br>ARE THE PROPERTY OF EDAC INC.,AND<br>SHALL NOT BE REPRODUCED,OR COPIED<br>OR USED AS THE BASIS FOR THE<br>MANUFACTURE OR SALE OF APPARATUS<br>WITHOUT WRITTEN PERMISSION. | SCALE: 1:1                     | SHEET 1 OF       | 1                  |  |
|            | YOUR CONNECTION TO QUALITY & SERVICE |                                                                                                                                                                                                                | DRAWING NUMBER: 627-037        | -224-212         | ISSUE              |  |
|            |                                      |                                                                                                                                                                                                                | PART NUMBER: 627-037           | -224-212         | 1                  |  |