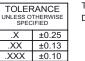

CURRENT RATING: 3A PER CONTACT CONTACT RESISTANCE: 25mQ MAX. INSULATOR RESISTANCE: 5000MΩ min. DIELECTRIC WITHSTANDING VOLTAGE: 1000V AC rms

|            |                                      |                                                                                                                                                                                                                | SW REFERENCE NO.: 628 ASSEMBLY |                  |                    |  |
|------------|--------------------------------------|----------------------------------------------------------------------------------------------------------------------------------------------------------------------------------------------------------------|--------------------------------|------------------|--------------------|--|
|            | 628 SERIES D-SUB                     | CONNECTOR                                                                                                                                                                                                      | DRAWN: C.B                     | DATE: AUG. 01/20 | DATE: AUG. 01/2018 |  |
|            |                                      |                                                                                                                                                                                                                | CHECKED:                       | DATE:            |                    |  |
| YOUR CONNE | EDAC INC                             | THESE DRAWINGS AND SPECIFICATIONS<br>ARE THE PROPERTY OF EDAC INC.,AND<br>SHALL NOT BE REPRODUCED,OR COPIED<br>OR USED AS THE BASIS FOR THE<br>MANUFACTURE OR SALE OF APPARATUS<br>WITHOUT WRITTEN PERMISSION. | SCALE: 1:1                     | SHEET 1 OF       | 1                  |  |
|            | YOUR CONNECTION TO QUALITY & SERVICE |                                                                                                                                                                                                                | DRAWING NUMBER: 627-037        | -224-212         | ISSUE              |  |
|            |                                      |                                                                                                                                                                                                                | PART NUMBER: 627-037           | -224-212         | 1                  |  |