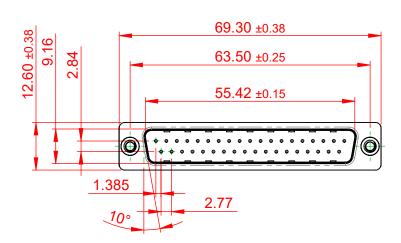

CURRENT RATING: 3A PER CONTACT CONTACT RESISTANCE: 25mQ MAX. INSULATOR RESISTANCE: 5000MΩ min. DIELECTRIC WITHSTANDING VOLTAGE: 1000V AC rms

|            |                                      |                                                                                                                                                                                                                | SW REFERENCE NO.: 628 ASSEMBLY |                  |                    |  |
|------------|--------------------------------------|----------------------------------------------------------------------------------------------------------------------------------------------------------------------------------------------------------------|--------------------------------|------------------|--------------------|--|
|            | 628 SERIES D-SUB                     | CONNECTOR                                                                                                                                                                                                      | DRAWN: C.B                     | DATE: AUG. 01/20 | DATE: AUG. 01/2018 |  |
|            |                                      |                                                                                                                                                                                                                | CHECKED:                       | DATE:            |                    |  |
| YOUR CONNE | EDAC INC                             | THESE DRAWINGS AND SPECIFICATIONS<br>ARE THE PROPERTY OF EDAC INC.,AND<br>SHALL NOT BE REPRODUCED,OR COPIED<br>OR USED AS THE BASIS FOR THE<br>MANUFACTURE OR SALE OF APPARATUS<br>WITHOUT WRITTEN PERMISSION. | SCALE: 1:1                     | SHEET 1 OF       | 1                  |  |
|            | YOUR CONNECTION TO QUALITY & SERVICE |                                                                                                                                                                                                                | DRAWING NUMBER: 627-037        | -224-212         | ISSUE              |  |
|            |                                      |                                                                                                                                                                                                                | PART NUMBER: 627-037           | -224-212         | 1                  |  |