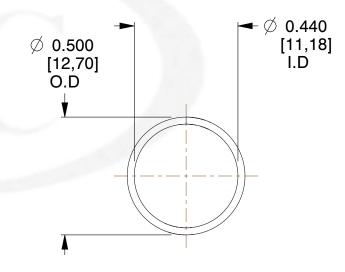

## **NOTES:**

Material : Spring Steel
Finish : Glod Irridite

3. Ends: Closed

4. Total Coils: 10.000

5. Sugg. Max. Deflection: 0.590 (in)6. Sugg. Max. Load: 2.300 (lbs)

7. All Drawing Dimensions are in Inches [mm]