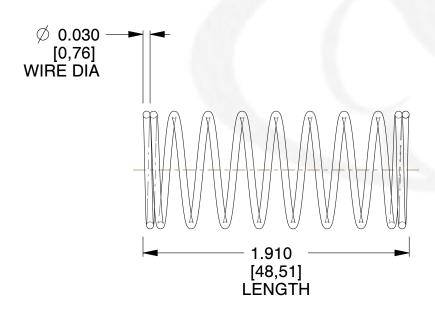

## **NOTES:**

Material : Spring Steel
Finish : Glod Irridite

3. Ends: Closed

4. Total Coils: 10.000

5. Sugg. Max. Deflection: 0.590 (in)6. Sugg. Max. Load: 2.300 (lbs)

7. All Drawing Dimensions are in Inches [mm]