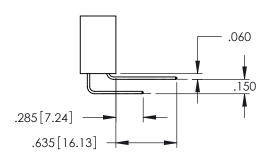

**Contact Code 558** 

Contact Code 559

Contact Code 560

INSULATOR MATERIAL: THERMOPLASTIC POLYESTER, UL 94V-0

DAP MATERIAL AVAILABLE UPON REQUEST

CONTACT MATERIAL; COPPER ALLOY CONTACT PLATING: GOLD ON THE MATING AREA, TIN PLATING ON THE CONTACT TAILS, NICKEL UNDERPLATE