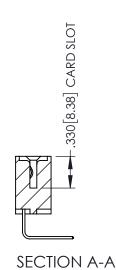

**Contact Code 558** 

Contact Code 559

Contact Code 560

INSULATOR MATERIAL: THERMOPLASTIC POLYESTER, UL 94V-0

DAP MATERIAL AVAILABLE UPON REQUEST

CONTACT MATERIAL; COPPER ALLOY CONTACT PLATING: GOLD ON THE MATING AREA, TIN PLATING ON THE CONTACT TAILS, NICKEL UNDERPLATE

345/395 SERIES CARD EDGE CONNECTOR CONTACT CODE 555,556,558,559,560 DIMENSIONS

YOUR CONNECTION TO QUALITY & SERVICE

ACAD REFERENCE NO. 345-ENG-MASTER DATE:MAY.16/2017 DRAWN: R.STA.MONICA 1:1 SHEET 2 OF 2