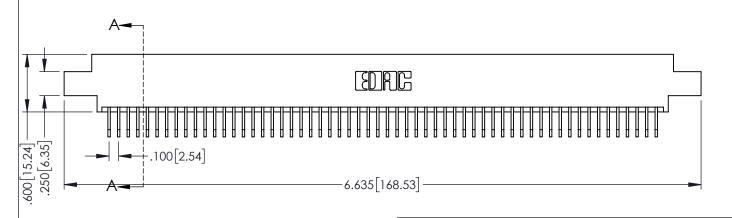

**Contact Code 558** 

Contact Code 559

Contact Code 560

INSULATOR MATERIAL: THERMOPLASTIC POLYESTER, UL 94V-0

DAP MATERIAL AVAILABLE UPON REQUEST

CONTACT MATERIAL; COPPER ALLOY CONTACT PLATING: GOLD ON THE MATING AREA, TIN PLATING ON THE CONTACT TAILS, NICKEL UNDERPLATE

345/395 SERIES CARD EDGE CONNECTOR CONTACT CODE 555,556,558,559,560 DIMENSIONS

YOUR CONNECTION TO QUALITY & SERVICE

ACAD REFERENCE NO. 345-ENG-MASTER DATE:MAY.16/2017 DRAWN: R.STA.MONICA 1:1 SHEET 2 OF 2