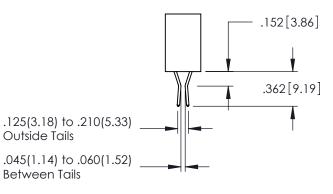

**Contact Code 558** 

Contact Code 559

Contact Code 560

INSULATOR MATERIAL: THERMOPLASTIC POLYESTER, UL 94V-0

DAP MATERIAL AVAILABLE UPON REQUEST

CONTACT MATERIAL; COPPER ALLOY CONTACT PLATING: GOLD ON THE MATING AREA, TIN PLATING ON THE CONTACT TAILS, NICKEL UNDERPLATE