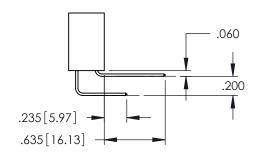

**Contact Code 558** 

Contact Code 559

Contact Code 560

INSULATOR MATERIAL: THERMOPLASTIC POLYESTER, UL 94V-0

DAP MATERIAL AVAILABLE UPON REQUEST

CONTACT MATERIAL; COPPER ALLOY CONTACT PLATING: GOLD ON THE MATING AREA, TIN PLATING ON THE CONTACT TAILS, NICKEL UNDERPLATE