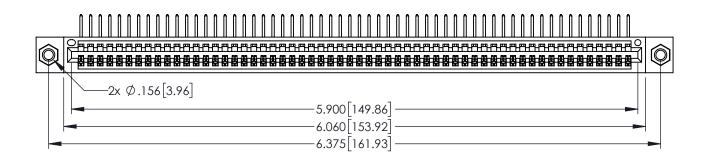

1

- INSULATOR MATERIAL: THERMOPLASTIC PBT BLACK, UL 94V-0
- CONTACT MATERIAL; COPPER TIN ALLOY CONTACT PLATING: GOLD ON THE MATING AREA, TIN PLATING ON THE CONTACT TAILS, NICKEL UNDERPLATE

| 345/395 SERIES CARD EDGE CONNECTOR |
|------------------------------------|
| PART NUMBER: 395-058-558-607       |

YOUR CONNECTION TO QUALITY & SERVICE

| ACAD REFERENCE NO. 345-ENG-MASTER |                |    |
|-----------------------------------|----------------|----|
| DRAWN: R.STA.MONICA               | DATE:MAY.16/20 | 17 |
| CHECKED:                          | DATE:          |    |
| SCALE: 1:1                        | SHEET 1 OF :   | 2  |
| DRAWING NUMBER                    | ISSUE          |    |
| 345-ENG-MASTER                    | 1              |    |