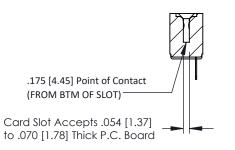

**Mounting Option Contact Detail** 

.128 (3.25) Dia. Side Mounting Holes Wire Hole .089x.014(2.29x0.36) - Tail LG=.213(5.41) .156 [3.96] Contact Spacing x .200 [5.08] Row Spacing