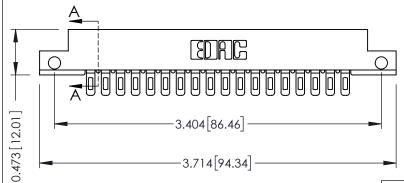

**Mounting Option Contact Detail** 

.128 (3.25) Dia. Side Mounting Holes Wire Hole .089x.014(2.29x0.36) - Tail LG=.213(5.41) .156 [3.96] Contact Spacing x .200 [5.08] Row Spacing







## SECTION A-A



## **See Accompanying Pages for:**

- **Contact Bend Details**
- **Mounting Options**

307 / 357 Card Edge Connector Part Number: 357-018-501-112

YOUR CONNECTION TO QUALITY & SERVICE

| ACAD REFERENCE NO. 307 ENG MASTER |                  |
|-----------------------------------|------------------|
| DRAWN: J.LEE                      | DATE: AUG. 11/09 |
| CHECKED:                          | DATE:            |
| SCALE: NTS                        | SHEET 1 OF 3     |
| DRAWING NUMBER                    | ISSUE            |
| 307 Assembly                      | 1                |