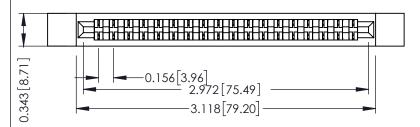

**Mounting Option Contact Detail** 

.128 (3.25) Dia. Side Mounting Holes Wire Hole .089x.014(2.29x0.36) - Tail LG=.213(5.41) .156 [3.96] Contact Spacing x .200 [5.08] Row Spacing