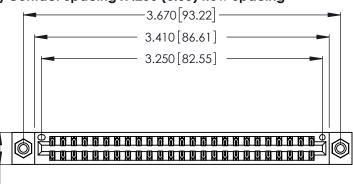

Contact Dimensions: 521-P.C. Tail .025 Sq. (0.64 Sq.) - Tail LG. =.150 (3.81) .125 (3.18) Contact Spacing x .250 (6.35) Row Spacing

.370 [9.4]

.600 [15.24] REDIRICA

Card Slot Accepts .054 [1.37] to .070 [1.78] Thick P.C. Board .330 [8.38] Card Slot

.160 [4.07] Point of Contact

INSULATOR MATERIAL: THERMOPLASTIC POLYESTER, UL 94V-0 CONTACT MATERIAL; COPPER, NICKEL, TIN\_ALLOY CA-725

CONTACT PLATING: GOLD ON THE MATING AREA, TIN-LEAD ON THE CONTACT TAILS, NICKEL UNDERPLATE

346/396 SERIES CARD EDGE CONNECTOR PART NUMBER: 346-050-521-208

YOUR CONNECTION TO QUALITY & SERVICE

**EDAC INC** TORONTO, ONTARIO CANADA

THESE DRAWINGS AND SPECIFICATIONS ARE THE PROPERTY OF EDAC INC.,AND SHALL NOT BE REPRODUCED, OR COPIED OR USED AS THE BASIS FOR THE MANUFACTURE OR SALE OF APPARATUS WITHOUT WRITTEN PERMISSION.