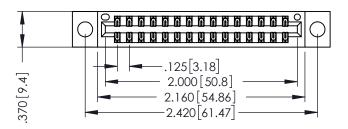

346/396 SERIES CARD EDGE CONNECTOR PART NUMBER: 346-030-500-804

YOUR CONNECTION TO QUALITY & SERVICE

**EDAC INC** TORONTO, ONTARIO CANADA

THESE DRAWINGS AND SPECIFICATIONS ARE THE PROPERTY OF EDAC INC.,AND SHALL NOT BE REPRODUCED,OR COPIED OR USED AS THE BASIS FOR THE MANUFACTURE OR SALE OF APPARATUS WITHOUT WRITTEN PERMISSION.

THIS IS A C.A.D. GENERATED DRAWING DO NOT MAKE MANUAL REVISIONS TO MASTER.

ISSUE NUMBER

ORIGINAL

1

INSULATOR MATERIAL: THERMOPLASTIC POLYESTER, UL 94V-0 CONTACT MATERIAL; COPPER, NICKEL, TIN ALLOY CA-725 CONTACT PLATING: GOLD ON THE MATING AREA, TIN-LEAD ON THE CONTACT TAILS, NICKEL UNDERPLATE