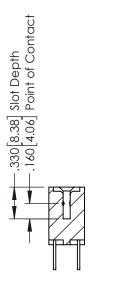

## **Contact Code 555**

## **Contact Code 556**

INSULATOR MATERIAL: THERMOPLASTIC POLYESTER, UL 94V-0 CONTACT MATERIAL; COPPER, NICKEL, TIN ALLOY CA-725 CONTACT PLATING: GOLD ON THE MATING AREA, TIN-LEAD

ON THE CONTACT TAILS, NICKEL UNDERPLATE