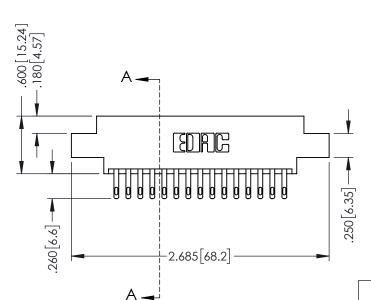

346-ENG-MASTER

SECTION A-A

ISSUE NUMBER ORIGINAL 1

## 346/396 SERIES CARD EDGE CONNECTOR CONTACT CODE 555,556,558,559,560 DIMENSIONS

YOUR CONNECTION TO QUALITY & SERVICE

**EDAC INC** TORONTO, ONTARIO CANADA

THESE DRAWINGS AND SPECIFICATIONS ARE THE PROPERTY OF EDAC INC.,AND SHALL NOT BE REPRODUCED, OR COPIED OR USED AS THE BASIS FOR THE MANUFACTURE OR SALE OF APPARATUS WITHOUT WRITTEN PERMISSION.