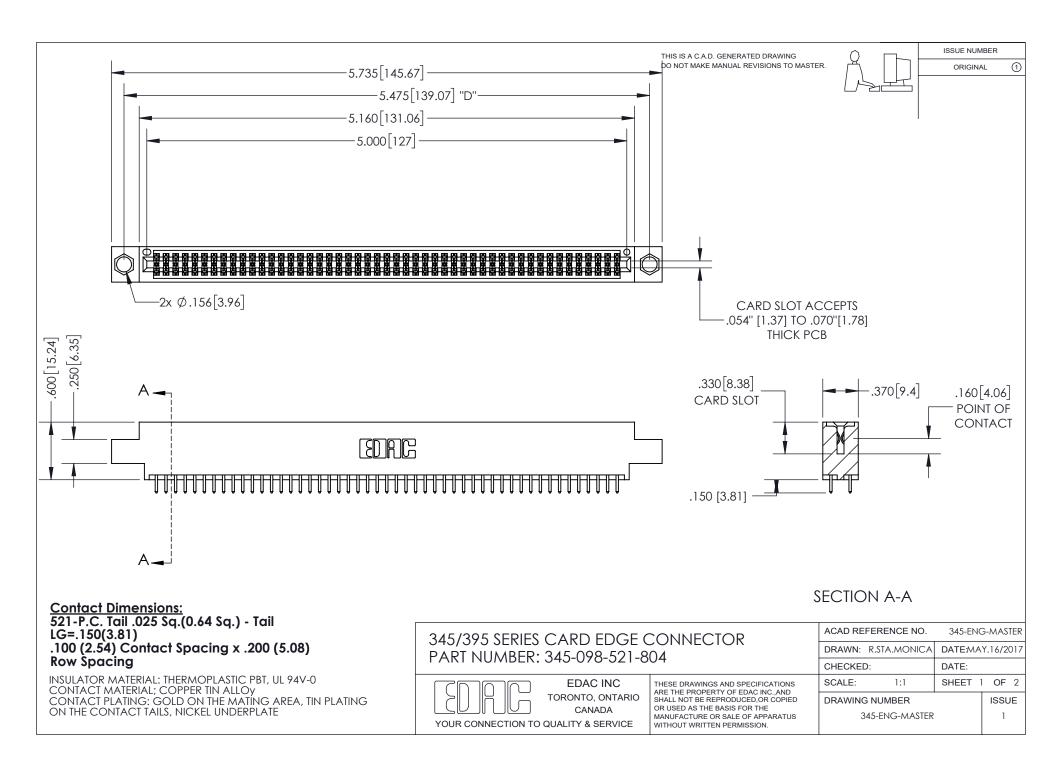

ISSUE NUMBER ORIGINAL

1

**Contact Code 558** 

**Contact Code 559** 

Contact Code 560

- INSULATOR MATERIAL: THERMOPLASTIC POLYESTER, UL 94V-0
- DAP MATERIAL AVAILABLE UPON REQUEST
- CONTACT MATERIAL; COPPER ALLOY

CONTACT PLATING: GOLD ON THE MATING AREA, TIN PLATING ON THE CONTACT TAILS, NICKEL UNDERPLATE

\*FOR ALL OTHER SPECIFICATIONS REFER TO SHEET 3\*