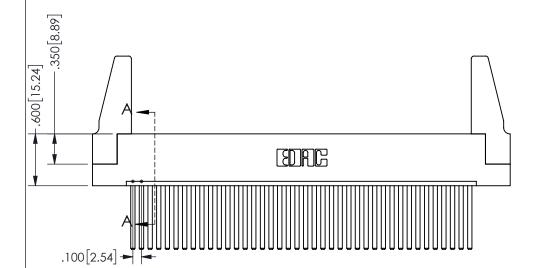

THIS IS A C.A.D. GENERATED DRAWING DO NOT MAKE MANUAL REVISIONS TO MASTER.

ISSUE NUMBER

ORIGINAL

.160 4.06 .330[8.38] POINT OF **CARD SLOT** CONTACT .370 9.4

<u>Contact Dimensions:</u> 544-Wire Wrap .050x.025(1.27x0.64) - Tail LG=.750(19.05)

.100 (2.54) Contact Spacing x .200 (5.08) Row Spacing

SECTION A-A

ISSUE NUMBER ORIGINAL

1

**Contact Code 558** 

Contact Code 559

**Contact Code 560** 

INSULATOR MATERIAL: THERMOPLASTIC POLYESTER, UL 94V-0 DAP MATERIAL AVAILABLE UPON REQUEST

CONTACT MATERIAL; COPPER ALLOY

CONTACT PLATING: GOLD ON THE MATING AREA, TIN PLATING ON THE CONTACT TAILS, NICKEL UNDERPLATE

## 345/395 SERIES CARD EDGE CONNECTOR CONTACT CODE 555,556,558,559,560 DIMENSIONS

YOUR CONNECTION TO QUALITY & SERVICE

**EDAC INC** TORONTO, ONTARIO CANADA

THESE DRAWINGS AND SPECIFICATIONS ARE THE PROPERTY OF EDAC INC.,AND SHALL NOT BE REPRODUCED, OR COPIED OR USED AS THE BASIS FOR THE MANUFACTURE OR SALE OF APPARATUS WITHOUT WRITTEN PERMISSION.

| ACAD REFERENCE NO.  | 345-ENG-MASTER   |
|---------------------|------------------|
| DRAWN: R.STA.MONICA | DATE:MAY.16/2017 |
| CHECKED:            | DATE:            |
| SCALE: 1:1          | SHEET 2 OF 2     |
| DRAWING NUMBER      | ISSUE            |
| 345-ENG-MASTER      | 1                |