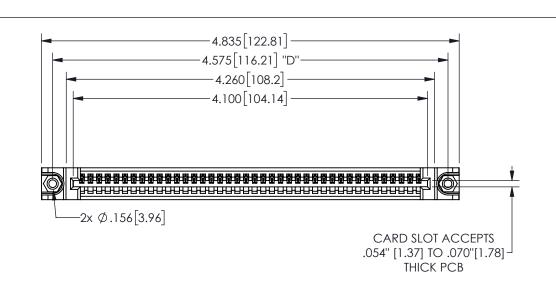

## 345/395 SERIES CARD EDGE CONNECTOR PART NUMBER: 345-040-544-188

YOUR CONNECTION TO QUALITY & SERVICE

**EDAC INC** TORONTO, ONTARIO CANADA

THESE DRAWINGS AND SPECIFICATIONS ARE THE PROPERTY OF EDAC INC.,AND SHALL NOT BE REPRODUCED,OR COPIED OR USED AS THE BASIS FOR THE MANUFACTURE OR SALE OF APPARATUS WITHOUT WRITTEN PERMISSION.

| 02011011717         |                  |
|---------------------|------------------|
| ACAD REFERENCE NO.  | 345-ENG-MASTER   |
| DRAWN: R.STA.MONICA | DATE:MAY.16/2017 |
| CHECKED:            | DATE:            |
| SCALE: NTS          | SHEET 1 OF 2     |
| DRAWING NUMBER      | ISSUE            |
| 345-ENG-MASTER      | 1                |