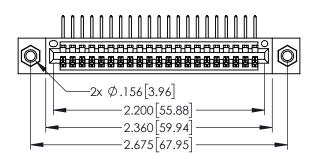

ORIGINAL

- INSULATOR MATERIAL: THERMOPLASTIC PBT BLACK, UL 94V-0
- CONTACT MATERIAL; COPPER TIN ALLOY
   CONTACT PLATING: GOLD ON THE MATING AREA, TIN PLATING ON THE CONTACT TAILS, NICKEL UNDERPLATE

| 345/395 SERIES CARD EDGE CONNECTOR PART NUMBER: 345-021-558-607 |                                                                            |                                                                                                       | ACAD REFERENCE NO. 345-ENG-MASTER  DRAWN: R.STA.MONICA DATE.MAY.16/2017  CHECKED: DATE: |        |         |       |
|-----------------------------------------------------------------|----------------------------------------------------------------------------|-------------------------------------------------------------------------------------------------------|-----------------------------------------------------------------------------------------|--------|---------|-------|
|                                                                 | TORONTO, ONTARIO  CANADA  TORONTO, ONTARIO  CANADA  OR USED AS THE BASIS F | THESE DRAWINGS AND SPECIFICATIONS ARE THE PROPERTY OF EDAC INC.,AND SHALL NOT BE REPRODUCED,OR COPIED | SCALE:                                                                                  | 1:1    | SHEET 1 | OF 2  |
|                                                                 |                                                                            |                                                                                                       | DRAWING                                                                                 | NUMBER |         | ISSUE |
| OUR CONNECTION TO                                               |                                                                            | MANUFACTURE OR SALE OF APPARATUS                                                                      | PARATUS 345-ENG-MASTER                                                                  |        |         | 1     |

345/395 SERIES CARD EDGE CONNECTOR CONTACT CODE 555,556,558,559,560 DIMENSIONS

YOUR CONNECTION TO QUALITY & SERVICE

ACAD REFERENCE NO. 345-ENG-MASTER DATE:MAY.16/2017 DRAWN: R.STA.MONICA 1:1 SHEET 2 OF 2 345-ENG-MASTER