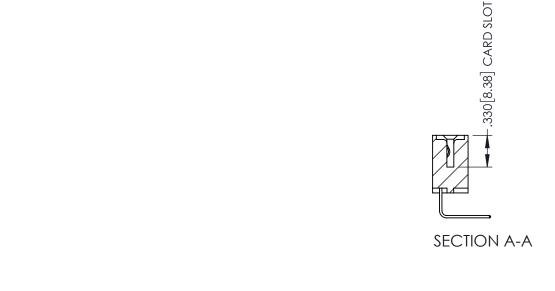

ORIGINAL

- INSULATOR MATERIAL: THERMOPLASTIC PBT BLACK, UL 94V-0
- CONTACT MATERIAL; COPPER TIN ALLOY
   CONTACT PLATING: GOLD ON THE MATING AREA, TIN PLATING ON THE CONTACT TAILS, NICKEL UNDERPLATE

| 345/395 SERIES CARD EDGE CONNECTOR PART NUMBER: 345-021-558-607 |                                                                            |                                                                                                       | ACAD REFERENCE NO. 345-ENG-MASTER  DRAWN: R.STA.MONICA DATE.MAY.16/2017  CHECKED: DATE: |        |         |       |
|-----------------------------------------------------------------|----------------------------------------------------------------------------|-------------------------------------------------------------------------------------------------------|-----------------------------------------------------------------------------------------|--------|---------|-------|
|                                                                 | TORONTO, ONTARIO  CANADA  TORONTO, ONTARIO  CANADA  OR USED AS THE BASIS F | THESE DRAWINGS AND SPECIFICATIONS ARE THE PROPERTY OF EDAC INC.,AND SHALL NOT BE REPRODUCED,OR COPIED | SCALE:                                                                                  | 1:1    | SHEET 1 | OF 2  |
|                                                                 |                                                                            |                                                                                                       | DRAWING                                                                                 | NUMBER |         | ISSUE |
| OUR CONNECTION TO                                               |                                                                            | MANUFACTURE OR SALE OF APPARATUS                                                                      | PARATUS 345-ENG-MASTER                                                                  |        |         | 1     |

345/395 SERIES CARD EDGE CONNECTOR CONTACT CODE 555,556,558,559,560 DIMENSIONS

YOUR CONNECTION TO QUALITY & SERVICE

ACAD REFERENCE NO. 345-ENG-MASTER DATE:MAY.16/2017 DRAWN: R.STA.MONICA 1:1 SHEET 2 OF 2 345-ENG-MASTER