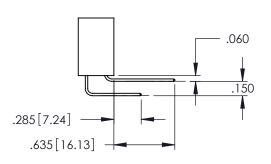

345/395 SERIES CARD EDGE CONNECTOR CONTACT CODE 555,556,558,559,560 DIMENSIONS

YOUR CONNECTION TO QUALITY & SERVICE

ACAD REFERENCE NO. 345-ENG-MASTER DATE:MAY.16/2017 DRAWN: R.STA.MONICA 1:1 SHEET 2 OF 2 345-ENG-MASTER