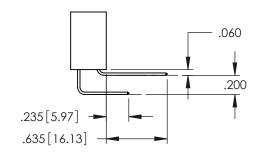

ORIGINAL

- INSULATOR MATERIAL: THERMOPLASTIC PBT BLACK, UL 94V-0
- CONTACT MATERIAL; COPPER TIN ALLOY
   CONTACT PLATING: GOLD ON THE MATING AREA, TIN PLATING ON THE CONTACT TAILS, NICKEL UNDERPLATE

| 345/395 SERIES CARD EDGE CONNECTOR PART NUMBER: 345-021-558-607 |                                                                            |                                                                                                       | ACAD REFERENCE NO. 345-ENG-MASTER  DRAWN: R.STA.MONICA DATE.MAY.16/2017  CHECKED: DATE: |        |         |       |
|-----------------------------------------------------------------|----------------------------------------------------------------------------|-------------------------------------------------------------------------------------------------------|-----------------------------------------------------------------------------------------|--------|---------|-------|
|                                                                 | TORONTO, ONTARIO  CANADA  TORONTO, ONTARIO  CANADA  OR USED AS THE BASIS F | THESE DRAWINGS AND SPECIFICATIONS ARE THE PROPERTY OF EDAC INC.,AND SHALL NOT BE REPRODUCED,OR COPIED | SCALE:                                                                                  | 1:1    | SHEET 1 | OF 2  |
|                                                                 |                                                                            |                                                                                                       | DRAWING                                                                                 | NUMBER |         | ISSUE |
| OUR CONNECTION TO                                               |                                                                            | MANUFACTURE OR SALE OF APPARATUS                                                                      | PARATUS 345-ENG-MASTER                                                                  |        |         | 1     |

345/395 SERIES CARD EDGE CONNECTOR CONTACT CODE 555,556,558,559,560 DIMENSIONS

YOUR CONNECTION TO QUALITY & SERVICE

ACAD REFERENCE NO. 345-ENG-MASTER DATE:MAY.16/2017 DRAWN: R.STA.MONICA 1:1 SHEET 2 OF 2 345-ENG-MASTER