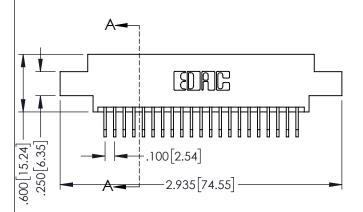

ORIGINAL

- INSULATOR MATERIAL: THERMOPLASTIC PBT BLACK, UL 94V-0
- CONTACT MATERIAL; COPPER TIN ALLOY
   CONTACT PLATING: GOLD ON THE MATING AREA, TIN PLATING ON THE CONTACT TAILS, NICKEL UNDERPLATE

| 345/395 SERIES CARD EDGE CONNECTOR PART NUMBER: 345-021-558-607 |                                                                            |                                                                                                       | ACAD REFERENCE NO. 345-ENG-MASTER  DRAWN: R.STA.MONICA DATE.MAY.16/2017  CHECKED: DATE: |        |         |       |
|-----------------------------------------------------------------|----------------------------------------------------------------------------|-------------------------------------------------------------------------------------------------------|-----------------------------------------------------------------------------------------|--------|---------|-------|
|                                                                 | TORONTO, ONTARIO  CANADA  TORONTO, ONTARIO  CANADA  OR USED AS THE BASIS F | THESE DRAWINGS AND SPECIFICATIONS ARE THE PROPERTY OF EDAC INC.,AND SHALL NOT BE REPRODUCED,OR COPIED | SCALE:                                                                                  | 1:1    | SHEET 1 | OF 2  |
|                                                                 |                                                                            |                                                                                                       | DRAWING                                                                                 | NUMBER |         | ISSUE |
| OUR CONNECTION TO                                               |                                                                            | MANUFACTURE OR SALE OF APPARATUS                                                                      | PARATUS 345-ENG-MASTER                                                                  |        |         | 1     |

345/395 SERIES CARD EDGE CONNECTOR CONTACT CODE 555,556,558,559,560 DIMENSIONS

YOUR CONNECTION TO QUALITY & SERVICE

ACAD REFERENCE NO. 345-ENG-MASTER DATE:MAY.16/2017 DRAWN: R.STA.MONICA 1:1 SHEET 2 OF 2 345-ENG-MASTER