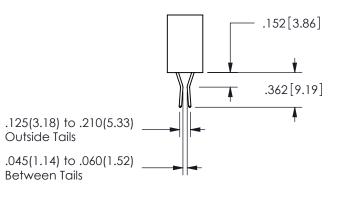

## <u>Contact Dimensions:</u> 555-Extender Board Bend (Code 500 Contacts) See Sheet 2 for Contact Code 555, 556, 558, 559, 560 **Dimensions**

.160 4.06 .330[8.38] POINT OF **CARD SLOT** CONTACT .370 9.4

ISSUE NUMBER ORIGINAL

1

**Contact Code 558** 

Contact Code 559

**Contact Code 560** 

INSULATOR MATERIAL: THERMOPLASTIC POLYESTER, UL 94V-0

DAP MATERIAL AVAILABLE UPON REQUEST

CONTACT MATERIAL; COPPER ALLOY CONTACT PLATING: GOLD ON THE MATING AREA, TIN PLATING ON THE CONTACT TAILS, NICKEL UNDERPLATE