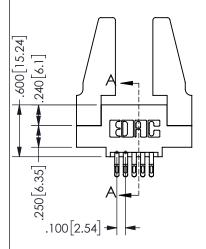

## **SECTION A-A**

345/395 SERIES CARD EDGE CONNECTOR PART NUMBER: 345-010-555-588

**EDAC INC** TORONTO, ONTARIO CANADA

THESE DRAWINGS AND SPECIFICATIONS ARE THE PROPERTY OF EDAC INC.,AND SHALL NOT BE REPRODUCED, OR COPIED OR USED AS THE BASIS FOR THE MANUFACTURE OR SALE OF APPARATUS WITHOUT WRITTEN PERMISSION.

| ACAD REFERENCE NO.  | 345-ENG-MASTER   |
|---------------------|------------------|
| DRAWN: R.STA.MONICA | DATE:MAY.16/2017 |
| CHECKED:            | DATE:            |
| SCALE: NTS          | SHEET 1 OF 2     |
| DRAWING NUMBER      | ISSUE            |
| 345-ENG-MASTER      | 1                |
|                     |                  |