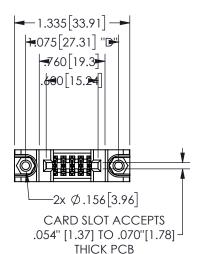

## **SECTION A-A**

345/395 SERIES CARD EDGE CONNECTOR PART NUMBER: 345-010-555-588

**EDAC INC** TORONTO, ONTARIO CANADA

THESE DRAWINGS AND SPECIFICATIONS ARE THE PROPERTY OF EDAC INC.,AND SHALL NOT BE REPRODUCED, OR COPIED OR USED AS THE BASIS FOR THE MANUFACTURE OR SALE OF APPARATUS WITHOUT WRITTEN PERMISSION.

| ACAD REFERENCE NO.  | 345-ENG-MASTER   |
|---------------------|------------------|
| DRAWN: R.STA.MONICA | DATE:MAY.16/2017 |
| CHECKED:            | DATE:            |
| SCALE: NTS          | SHEET 1 OF 2     |
| DRAWING NUMBER      | ISSUE            |
| 345-ENG-MASTER      | 1                |
|                     |                  |