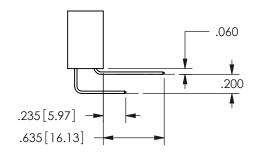

## <u>Contact Dimensions:</u> 555-Extender Board Bend (Code 500 Contacts) See Sheet 2 for Contact Code 555, 556, 558, 559, 560 **Dimensions**

.160 4.06 .330[8.38] POINT OF **CARD SLOT** CONTACT .370 9.4

ISSUE NUMBER ORIGINAL

1

**Contact Code 558** 

Contact Code 559

**Contact Code 560** 

INSULATOR MATERIAL: THERMOPLASTIC POLYESTER, UL 94V-0

DAP MATERIAL AVAILABLE UPON REQUEST

CONTACT MATERIAL; COPPER ALLOY CONTACT PLATING: GOLD ON THE MATING AREA, TIN PLATING ON THE CONTACT TAILS, NICKEL UNDERPLATE