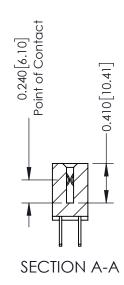

**Mounting Option** 01-No Mounting Lugs **Contact Detail** 

500-Wire Hole .050x.025(1.27x0.64) - Tail LG=.270(6.86) .100 [2.54] Contact Spacing x .200 [5.08] Row Spacing