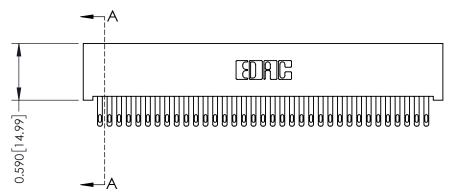

342 Assembly

THIS IS A C.A.D. GENERATED DRAWING DO NOT MAKE MANUAL REVISIONS TO MASTER. ISSUE NUMBER

ORIGINAL

1

| 342 / 392 Series Card Edge Connector<br>Contact Bend Detail |                                                                                                                                                                                                  | ACAD REFERENCE NO. 342 ENG MASTER |             |                  |        |
|-------------------------------------------------------------|--------------------------------------------------------------------------------------------------------------------------------------------------------------------------------------------------|-----------------------------------|-------------|------------------|--------|
|                                                             |                                                                                                                                                                                                  | DRAWN:                            | J.LEE       | DATE: OCT. 06/09 |        |
|                                                             |                                                                                                                                                                                                  | CHECKED:                          |             | DATE:            |        |
| TORONTO, ONTARIO                                            | THESE DRAWINGS AND SPECIFICATIONS ARE THE PROPERTY OF EDAC INC. AND SHALL NOT BE REPRODUCED, OR COPIED OR USED AS THE BASIS FOR THE MANUFACTURE OR SALE OF APPARATUS WITHOUT WRITTEN PERMISSION. | SCALE:                            | NTS         | SHEET :          | 2 OF 3 |
|                                                             |                                                                                                                                                                                                  | DRAWING                           | NUMBER      |                  | ISSUE  |
| YOUR CONNECTION TO QUALITY & SERVICE                        |                                                                                                                                                                                                  | 3                                 | 42 Assembly |                  | 1      |