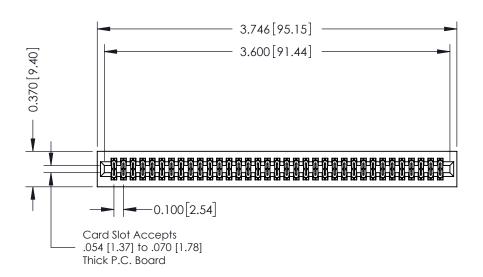

## **See Accompanying Pages for:**

- **Contact Bend Details**
- **Mounting Options**

342 / 392 Card Edge Connector Part Number: 342-070-500-201

YOUR CONNECTION TO QUALITY & SERVICE

342 ENG MASTER J.LEE DATE: OCT. 06/09 SHEET 1 OF 3

342 Assembly

THIS IS A C.A.D. GENERATED DRAWING DO NOT MAKE MANUAL REVISIONS TO MASTER. ISSUE NUMBER

ORIGINAL

1

| 342 / 392 Series Card Edge Connector<br>Contact Bend Detail |                                                                                                                                                                                                  | ACAD REFERENCE NO. 342 ENG MASTER |             |                  |        |
|-------------------------------------------------------------|--------------------------------------------------------------------------------------------------------------------------------------------------------------------------------------------------|-----------------------------------|-------------|------------------|--------|
|                                                             |                                                                                                                                                                                                  | DRAWN:                            | J.LEE       | DATE: OCT. 06/09 |        |
|                                                             |                                                                                                                                                                                                  | CHECKED:                          |             | DATE:            |        |
| TORONTO, ONTARIO                                            | THESE DRAWINGS AND SPECIFICATIONS ARE THE PROPERTY OF EDAC INC. AND SHALL NOT BE REPRODUCED, OR COPIED OR USED AS THE BASIS FOR THE MANUFACTURE OR SALE OF APPARATUS WITHOUT WRITTEN PERMISSION. | SCALE:                            | NTS         | SHEET :          | 2 OF 3 |
|                                                             |                                                                                                                                                                                                  | DRAWING                           | NUMBER      |                  | ISSUE  |
| YOUR CONNECTION TO QUALITY & SERVICE                        |                                                                                                                                                                                                  | 3                                 | 42 Assembly |                  | 1      |