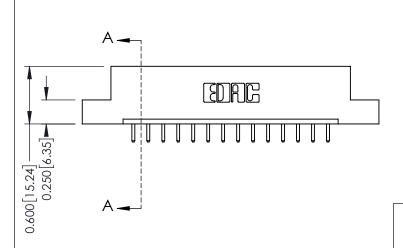

**See Accompanying Pages for:** 

- **Contact Bend Details**
- **Mounting Options**

| 337 / 387 Series Card Edge Connector |
|--------------------------------------|
| Part Number: 337-014-520-104         |

| ACAD REFERENCE NO. | 337 ENG MASTER   |  |  |
|--------------------|------------------|--|--|
| DRAWN: J.LEE       | DATE: OCT. 06/09 |  |  |
| CHECKED:           | DATE:            |  |  |
| SCALE: NTS         | SHEET 1 OF 3     |  |  |
| DRAWING NUMBER     | ISSUE            |  |  |
| 337 Assembly       | 1                |  |  |