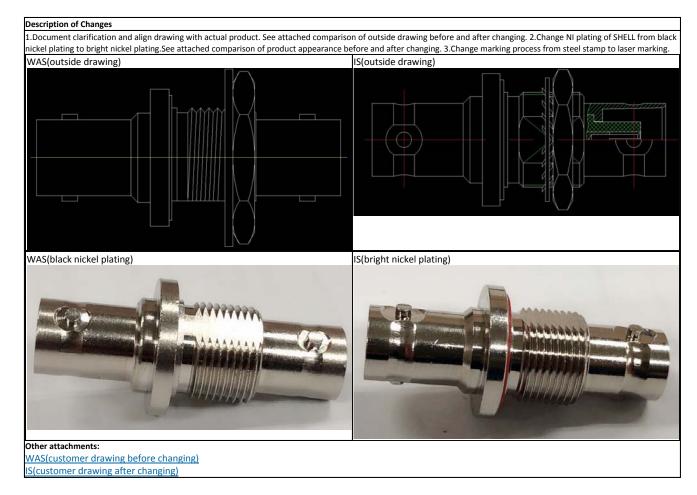

General Product Description: RF CONNECTOR

| Reason for Changes:                                   |                                                                                                            |
|-------------------------------------------------------|------------------------------------------------------------------------------------------------------------|
| Product improvement.1.Document clarification and alig | n drawing with actual product. 2. Unify TE NI plating spec. 3. Improve the marking process of the product. |
| Estimated Dates:                                      |                                                                                                            |
| Last Order Date (Obsolete Parts Only):                | First Date To Ship (Changed Parts Only):                                                                   |
|                                                       | 26-JUL-2019                                                                                                |
| Last Ship Date (Obsolete Parts Only):                 | Last Date for Mixed Shipments: (Changed Parts Only):                                                       |
|                                                       | No Mixed Shipments                                                                                         |